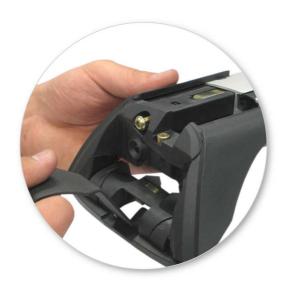

 Attach clamp to each leg. NOTE; clamps may have labels showing their positions on the vehicle (For example; "Front Right").

 Refit locking screw so that it goes through the hole in the clamp. Do not begin to tighten the locking screw.