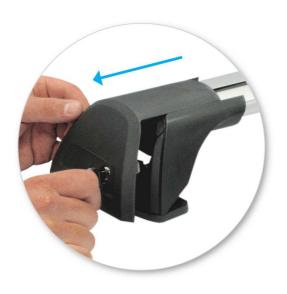

# NOTE: Clamp images in these instructions may not be representative of the clamps in this kit

• Use keys to remove covers.

 Use hex screwdriver to reverse adjusting screw 10 turns.

- Press adjusting screw and pull crossbar legs out. Refer to the crossbar instructions for crossbar adjustment method.
- Ensure each end of the crossbar is adjusted equally.