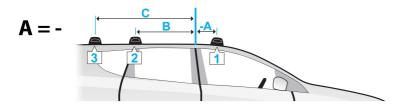

New Actyon, 5dr SUV 11-+ (EU)

New Actyon, 5dr SUV 11-+ (CN)

| A B C       |                                                                                                             |                                                                                                                                                                                                                                                                                                                                                                                                                                                                                                                                                                                                                                                                                                                                                                                                                                                                                                                                                                                                                                                                                                                                                                                                                                                                                                                                                                                                                                                                                                                                                                                                                                                                                                                                                                                                                                                                                                                                                                                                                                                                                                                                |                                                                                                                                                                                                                                                                                                             |                                                                                                                                                                                                                                                                                                                                                                                                                                                                                                                                                                                                                                                                                                                                 |
|-------------|-------------------------------------------------------------------------------------------------------------|--------------------------------------------------------------------------------------------------------------------------------------------------------------------------------------------------------------------------------------------------------------------------------------------------------------------------------------------------------------------------------------------------------------------------------------------------------------------------------------------------------------------------------------------------------------------------------------------------------------------------------------------------------------------------------------------------------------------------------------------------------------------------------------------------------------------------------------------------------------------------------------------------------------------------------------------------------------------------------------------------------------------------------------------------------------------------------------------------------------------------------------------------------------------------------------------------------------------------------------------------------------------------------------------------------------------------------------------------------------------------------------------------------------------------------------------------------------------------------------------------------------------------------------------------------------------------------------------------------------------------------------------------------------------------------------------------------------------------------------------------------------------------------------------------------------------------------------------------------------------------------------------------------------------------------------------------------------------------------------------------------------------------------------------------------------------------------------------------------------------------------|-------------------------------------------------------------------------------------------------------------------------------------------------------------------------------------------------------------------------------------------------------------------------------------------------------------|---------------------------------------------------------------------------------------------------------------------------------------------------------------------------------------------------------------------------------------------------------------------------------------------------------------------------------------------------------------------------------------------------------------------------------------------------------------------------------------------------------------------------------------------------------------------------------------------------------------------------------------------------------------------------------------------------------------------------------|
|             | С                                                                                                           | 1                                                                                                                                                                                                                                                                                                                                                                                                                                                                                                                                                                                                                                                                                                                                                                                                                                                                                                                                                                                                                                                                                                                                                                                                                                                                                                                                                                                                                                                                                                                                                                                                                                                                                                                                                                                                                                                                                                                                                                                                                                                                                                                              | 2                                                                                                                                                                                                                                                                                                           | 3                                                                                                                                                                                                                                                                                                                                                                                                                                                                                                                                                                                                                                                                                                                               |
| 620mm       | -                                                                                                           | 885mm                                                                                                                                                                                                                                                                                                                                                                                                                                                                                                                                                                                                                                                                                                                                                                                                                                                                                                                                                                                                                                                                                                                                                                                                                                                                                                                                                                                                                                                                                                                                                                                                                                                                                                                                                                                                                                                                                                                                                                                                                                                                                                                          | 845mm                                                                                                                                                                                                                                                                                                       | -                                                                                                                                                                                                                                                                                                                                                                                                                                                                                                                                                                                                                                                                                                                               |
| 24 7/16ths" | -                                                                                                           | 34 13/16ths"                                                                                                                                                                                                                                                                                                                                                                                                                                                                                                                                                                                                                                                                                                                                                                                                                                                                                                                                                                                                                                                                                                                                                                                                                                                                                                                                                                                                                                                                                                                                                                                                                                                                                                                                                                                                                                                                                                                                                                                                                                                                                                                   | 33 1/4ths"                                                                                                                                                                                                                                                                                                  | -                                                                                                                                                                                                                                                                                                                                                                                                                                                                                                                                                                                                                                                                                                                               |
| 620mm       | -                                                                                                           | 885mm                                                                                                                                                                                                                                                                                                                                                                                                                                                                                                                                                                                                                                                                                                                                                                                                                                                                                                                                                                                                                                                                                                                                                                                                                                                                                                                                                                                                                                                                                                                                                                                                                                                                                                                                                                                                                                                                                                                                                                                                                                                                                                                          | 845mm                                                                                                                                                                                                                                                                                                       | -                                                                                                                                                                                                                                                                                                                                                                                                                                                                                                                                                                                                                                                                                                                               |
| 24 7/16ths" | -                                                                                                           | 34 13/16ths"                                                                                                                                                                                                                                                                                                                                                                                                                                                                                                                                                                                                                                                                                                                                                                                                                                                                                                                                                                                                                                                                                                                                                                                                                                                                                                                                                                                                                                                                                                                                                                                                                                                                                                                                                                                                                                                                                                                                                                                                                                                                                                                   | 33 1/4ths"                                                                                                                                                                                                                                                                                                  | -                                                                                                                                                                                                                                                                                                                                                                                                                                                                                                                                                                                                                                                                                                                               |
| 620mm       | -                                                                                                           | 885mm                                                                                                                                                                                                                                                                                                                                                                                                                                                                                                                                                                                                                                                                                                                                                                                                                                                                                                                                                                                                                                                                                                                                                                                                                                                                                                                                                                                                                                                                                                                                                                                                                                                                                                                                                                                                                                                                                                                                                                                                                                                                                                                          | 845mm                                                                                                                                                                                                                                                                                                       | -                                                                                                                                                                                                                                                                                                                                                                                                                                                                                                                                                                                                                                                                                                                               |
| 24 7/16ths" | -                                                                                                           | 34 13/16ths"                                                                                                                                                                                                                                                                                                                                                                                                                                                                                                                                                                                                                                                                                                                                                                                                                                                                                                                                                                                                                                                                                                                                                                                                                                                                                                                                                                                                                                                                                                                                                                                                                                                                                                                                                                                                                                                                                                                                                                                                                                                                                                                   | 33 1/4ths"                                                                                                                                                                                                                                                                                                  | -                                                                                                                                                                                                                                                                                                                                                                                                                                                                                                                                                                                                                                                                                                                               |
| 620mm       | -                                                                                                           | 885mm                                                                                                                                                                                                                                                                                                                                                                                                                                                                                                                                                                                                                                                                                                                                                                                                                                                                                                                                                                                                                                                                                                                                                                                                                                                                                                                                                                                                                                                                                                                                                                                                                                                                                                                                                                                                                                                                                                                                                                                                                                                                                                                          | 845mm                                                                                                                                                                                                                                                                                                       | -                                                                                                                                                                                                                                                                                                                                                                                                                                                                                                                                                                                                                                                                                                                               |
| 24 7/16ths" | -                                                                                                           | 34 13/16ths"                                                                                                                                                                                                                                                                                                                                                                                                                                                                                                                                                                                                                                                                                                                                                                                                                                                                                                                                                                                                                                                                                                                                                                                                                                                                                                                                                                                                                                                                                                                                                                                                                                                                                                                                                                                                                                                                                                                                                                                                                                                                                                                   | 33 1/4ths"                                                                                                                                                                                                                                                                                                  | -                                                                                                                                                                                                                                                                                                                                                                                                                                                                                                                                                                                                                                                                                                                               |
| 620mm       | -                                                                                                           | 885mm                                                                                                                                                                                                                                                                                                                                                                                                                                                                                                                                                                                                                                                                                                                                                                                                                                                                                                                                                                                                                                                                                                                                                                                                                                                                                                                                                                                                                                                                                                                                                                                                                                                                                                                                                                                                                                                                                                                                                                                                                                                                                                                          | 845mm                                                                                                                                                                                                                                                                                                       | -                                                                                                                                                                                                                                                                                                                                                                                                                                                                                                                                                                                                                                                                                                                               |
| 24 7/16ths" | -                                                                                                           | 34 13/16ths"                                                                                                                                                                                                                                                                                                                                                                                                                                                                                                                                                                                                                                                                                                                                                                                                                                                                                                                                                                                                                                                                                                                                                                                                                                                                                                                                                                                                                                                                                                                                                                                                                                                                                                                                                                                                                                                                                                                                                                                                                                                                                                                   | 33 1/4ths"                                                                                                                                                                                                                                                                                                  | -                                                                                                                                                                                                                                                                                                                                                                                                                                                                                                                                                                                                                                                                                                                               |
| 620mm       | -                                                                                                           | 885mm                                                                                                                                                                                                                                                                                                                                                                                                                                                                                                                                                                                                                                                                                                                                                                                                                                                                                                                                                                                                                                                                                                                                                                                                                                                                                                                                                                                                                                                                                                                                                                                                                                                                                                                                                                                                                                                                                                                                                                                                                                                                                                                          | 845mm                                                                                                                                                                                                                                                                                                       | -                                                                                                                                                                                                                                                                                                                                                                                                                                                                                                                                                                                                                                                                                                                               |
| 24 7/16ths" | -                                                                                                           | 34 13/16ths"                                                                                                                                                                                                                                                                                                                                                                                                                                                                                                                                                                                                                                                                                                                                                                                                                                                                                                                                                                                                                                                                                                                                                                                                                                                                                                                                                                                                                                                                                                                                                                                                                                                                                                                                                                                                                                                                                                                                                                                                                                                                                                                   | 33 1/4ths"                                                                                                                                                                                                                                                                                                  | -                                                                                                                                                                                                                                                                                                                                                                                                                                                                                                                                                                                                                                                                                                                               |
|             | 620mm 24 7/16ths" | 620mm - 24 7/16ths" - 620mm - 62 | 620mm - 885mm 24 7/16ths" - 34 13/16ths" 620mm - 885mm 24 7/16ths" - 885mm 24 7/16ths" - 885mm | B         C         1         2           620mm         -         885mm         845mm           24 7/16ths"         -         34 13/16ths"         33 1/4ths"           620mm         -         885mm         845mm           24 7/16ths"         -         34 13/16ths"         33 1/4ths"           620mm         -         885mm         845mm           24 7/16ths"         -         34 13/16ths"         33 1/4ths"           620mm         -         885mm         845mm           24 7/16ths"         -         885mm         845mm           24 7/16ths"         -         34 13/16ths"         33 1/4ths"           620mm         -         885mm         845mm           620mm         -         885mm         845mm |