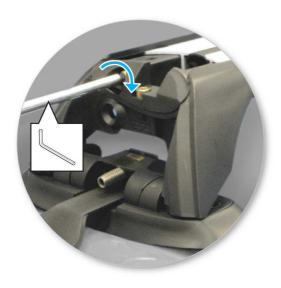

 Adjust the legs on the crossbar so that they are positioned equally from the ends of the crossbar, and the clamps engage firmly on the body work of the vehicle.

 Tighten adjusting screw to 5 Nm (3.7 ft lb) hand tight.

• Tighten locking screw on both legs evenly.

 Check crossbar is securely attached to the vehicle.

Use keys to fit and lock covers

CAUTION: Recheck all fasteners immediately after a load is applied to the crossbars.