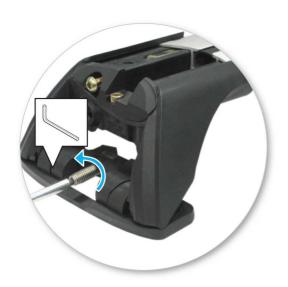

# NOTE: Clamp images in these instructions may not be representative of the clamps in this kit

• Use keys to remove covers.

 Use hex screwdriver to reverse adjusting screw 10 turns.

- Press adjusting screw and pull crossbar legs out. Refer to the crossbar instructions for crossbar adjustment method.
- Ensure each end of the crossbar is adjusted equally.