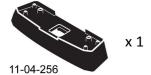

 Refer to the underside of the pad for the part number.

- It is important to put the pads in the correct position on the vehicle.
- Letters refer to the pad part numbers and position.
- Pad Part Number:

A = 11-04-244 B = 11-04-256 C = 11-04-257

Fit rubber pads (supplied with fitting kit) to foot. Pad may vary in shape to that shown.

Make sure the pad fits into the holes underneath the foot.