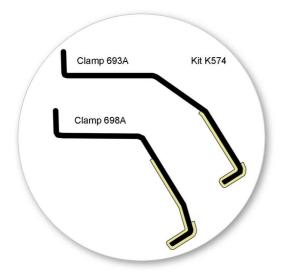

Remove locking screw.

Apply protective strip as shown. Trim if required.

- It is important to put the clamps in the correct position on the vehicle.
- Letters refer to the part numbers stamped on clamps.
- Clamp Part Number: A = 698A B = 693A