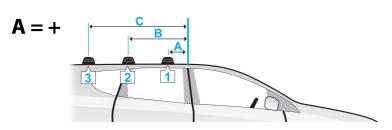

Remove locking screw.

Apply protective strip as shown. Trim if required.

- It is important to put the clamps in the correct position on the vehicle.
- Letters refer to the part numbers stamped on clamps.
- Clamp Part Number: A = 698A B = 693A

New Actyon, 5dr SUV 11-+ (EU)

New Actyon, 5dr SUV 11-+ (CN)

| A B C       |                                                                                                             |                                                                                                                                                                                                                                                                                                                                                                                                                                                                                                                                                                                                                                                                                                                                                                                                                                                                                                                                                                                                                                                                                                                                                                                                                                                                                                                                                                                                                                                                                                                                                                                                                                                                                                                                                                                                                                                                                                                                                                                                                                                                                                                                |                                                                                                                                                                                                                                                                                                             |                                                                                                                                                                                                                                                                                                                                                                                                                                                                                                                                                                                                                                                                                                                                 |
|-------------|-------------------------------------------------------------------------------------------------------------|--------------------------------------------------------------------------------------------------------------------------------------------------------------------------------------------------------------------------------------------------------------------------------------------------------------------------------------------------------------------------------------------------------------------------------------------------------------------------------------------------------------------------------------------------------------------------------------------------------------------------------------------------------------------------------------------------------------------------------------------------------------------------------------------------------------------------------------------------------------------------------------------------------------------------------------------------------------------------------------------------------------------------------------------------------------------------------------------------------------------------------------------------------------------------------------------------------------------------------------------------------------------------------------------------------------------------------------------------------------------------------------------------------------------------------------------------------------------------------------------------------------------------------------------------------------------------------------------------------------------------------------------------------------------------------------------------------------------------------------------------------------------------------------------------------------------------------------------------------------------------------------------------------------------------------------------------------------------------------------------------------------------------------------------------------------------------------------------------------------------------------|-------------------------------------------------------------------------------------------------------------------------------------------------------------------------------------------------------------------------------------------------------------------------------------------------------------|---------------------------------------------------------------------------------------------------------------------------------------------------------------------------------------------------------------------------------------------------------------------------------------------------------------------------------------------------------------------------------------------------------------------------------------------------------------------------------------------------------------------------------------------------------------------------------------------------------------------------------------------------------------------------------------------------------------------------------|
|             | С                                                                                                           | 1                                                                                                                                                                                                                                                                                                                                                                                                                                                                                                                                                                                                                                                                                                                                                                                                                                                                                                                                                                                                                                                                                                                                                                                                                                                                                                                                                                                                                                                                                                                                                                                                                                                                                                                                                                                                                                                                                                                                                                                                                                                                                                                              | 2                                                                                                                                                                                                                                                                                                           | 3                                                                                                                                                                                                                                                                                                                                                                                                                                                                                                                                                                                                                                                                                                                               |
| 620mm       | -                                                                                                           | 885mm                                                                                                                                                                                                                                                                                                                                                                                                                                                                                                                                                                                                                                                                                                                                                                                                                                                                                                                                                                                                                                                                                                                                                                                                                                                                                                                                                                                                                                                                                                                                                                                                                                                                                                                                                                                                                                                                                                                                                                                                                                                                                                                          | 845mm                                                                                                                                                                                                                                                                                                       | -                                                                                                                                                                                                                                                                                                                                                                                                                                                                                                                                                                                                                                                                                                                               |
| 24 7/16ths" | -                                                                                                           | 34 13/16ths"                                                                                                                                                                                                                                                                                                                                                                                                                                                                                                                                                                                                                                                                                                                                                                                                                                                                                                                                                                                                                                                                                                                                                                                                                                                                                                                                                                                                                                                                                                                                                                                                                                                                                                                                                                                                                                                                                                                                                                                                                                                                                                                   | 33 1/4ths"                                                                                                                                                                                                                                                                                                  | -                                                                                                                                                                                                                                                                                                                                                                                                                                                                                                                                                                                                                                                                                                                               |
| 620mm       | -                                                                                                           | 885mm                                                                                                                                                                                                                                                                                                                                                                                                                                                                                                                                                                                                                                                                                                                                                                                                                                                                                                                                                                                                                                                                                                                                                                                                                                                                                                                                                                                                                                                                                                                                                                                                                                                                                                                                                                                                                                                                                                                                                                                                                                                                                                                          | 845mm                                                                                                                                                                                                                                                                                                       | -                                                                                                                                                                                                                                                                                                                                                                                                                                                                                                                                                                                                                                                                                                                               |
| 24 7/16ths" | -                                                                                                           | 34 13/16ths"                                                                                                                                                                                                                                                                                                                                                                                                                                                                                                                                                                                                                                                                                                                                                                                                                                                                                                                                                                                                                                                                                                                                                                                                                                                                                                                                                                                                                                                                                                                                                                                                                                                                                                                                                                                                                                                                                                                                                                                                                                                                                                                   | 33 1/4ths"                                                                                                                                                                                                                                                                                                  | -                                                                                                                                                                                                                                                                                                                                                                                                                                                                                                                                                                                                                                                                                                                               |
| 620mm       | -                                                                                                           | 885mm                                                                                                                                                                                                                                                                                                                                                                                                                                                                                                                                                                                                                                                                                                                                                                                                                                                                                                                                                                                                                                                                                                                                                                                                                                                                                                                                                                                                                                                                                                                                                                                                                                                                                                                                                                                                                                                                                                                                                                                                                                                                                                                          | 845mm                                                                                                                                                                                                                                                                                                       | -                                                                                                                                                                                                                                                                                                                                                                                                                                                                                                                                                                                                                                                                                                                               |
| 24 7/16ths" | -                                                                                                           | 34 13/16ths"                                                                                                                                                                                                                                                                                                                                                                                                                                                                                                                                                                                                                                                                                                                                                                                                                                                                                                                                                                                                                                                                                                                                                                                                                                                                                                                                                                                                                                                                                                                                                                                                                                                                                                                                                                                                                                                                                                                                                                                                                                                                                                                   | 33 1/4ths"                                                                                                                                                                                                                                                                                                  | -                                                                                                                                                                                                                                                                                                                                                                                                                                                                                                                                                                                                                                                                                                                               |
| 620mm       | -                                                                                                           | 885mm                                                                                                                                                                                                                                                                                                                                                                                                                                                                                                                                                                                                                                                                                                                                                                                                                                                                                                                                                                                                                                                                                                                                                                                                                                                                                                                                                                                                                                                                                                                                                                                                                                                                                                                                                                                                                                                                                                                                                                                                                                                                                                                          | 845mm                                                                                                                                                                                                                                                                                                       | -                                                                                                                                                                                                                                                                                                                                                                                                                                                                                                                                                                                                                                                                                                                               |
| 24 7/16ths" | -                                                                                                           | 34 13/16ths"                                                                                                                                                                                                                                                                                                                                                                                                                                                                                                                                                                                                                                                                                                                                                                                                                                                                                                                                                                                                                                                                                                                                                                                                                                                                                                                                                                                                                                                                                                                                                                                                                                                                                                                                                                                                                                                                                                                                                                                                                                                                                                                   | 33 1/4ths"                                                                                                                                                                                                                                                                                                  | -                                                                                                                                                                                                                                                                                                                                                                                                                                                                                                                                                                                                                                                                                                                               |
| 620mm       | -                                                                                                           | 885mm                                                                                                                                                                                                                                                                                                                                                                                                                                                                                                                                                                                                                                                                                                                                                                                                                                                                                                                                                                                                                                                                                                                                                                                                                                                                                                                                                                                                                                                                                                                                                                                                                                                                                                                                                                                                                                                                                                                                                                                                                                                                                                                          | 845mm                                                                                                                                                                                                                                                                                                       | -                                                                                                                                                                                                                                                                                                                                                                                                                                                                                                                                                                                                                                                                                                                               |
| 24 7/16ths" | -                                                                                                           | 34 13/16ths"                                                                                                                                                                                                                                                                                                                                                                                                                                                                                                                                                                                                                                                                                                                                                                                                                                                                                                                                                                                                                                                                                                                                                                                                                                                                                                                                                                                                                                                                                                                                                                                                                                                                                                                                                                                                                                                                                                                                                                                                                                                                                                                   | 33 1/4ths"                                                                                                                                                                                                                                                                                                  | -                                                                                                                                                                                                                                                                                                                                                                                                                                                                                                                                                                                                                                                                                                                               |
| 620mm       | -                                                                                                           | 885mm                                                                                                                                                                                                                                                                                                                                                                                                                                                                                                                                                                                                                                                                                                                                                                                                                                                                                                                                                                                                                                                                                                                                                                                                                                                                                                                                                                                                                                                                                                                                                                                                                                                                                                                                                                                                                                                                                                                                                                                                                                                                                                                          | 845mm                                                                                                                                                                                                                                                                                                       | -                                                                                                                                                                                                                                                                                                                                                                                                                                                                                                                                                                                                                                                                                                                               |
| 24 7/16ths" | -                                                                                                           | 34 13/16ths"                                                                                                                                                                                                                                                                                                                                                                                                                                                                                                                                                                                                                                                                                                                                                                                                                                                                                                                                                                                                                                                                                                                                                                                                                                                                                                                                                                                                                                                                                                                                                                                                                                                                                                                                                                                                                                                                                                                                                                                                                                                                                                                   | 33 1/4ths"                                                                                                                                                                                                                                                                                                  | -                                                                                                                                                                                                                                                                                                                                                                                                                                                                                                                                                                                                                                                                                                                               |
|             | 620mm 24 7/16ths" | 620mm - 24 7/16ths" - 620mm - 62 | 620mm - 885mm 24 7/16ths" - 34 13/16ths" 620mm - 885mm 24 7/16ths" - 885mm 24 7/16ths" - 885mm | B         C         1         2           620mm         -         885mm         845mm           24 7/16ths"         -         34 13/16ths"         33 1/4ths"           620mm         -         885mm         845mm           24 7/16ths"         -         34 13/16ths"         33 1/4ths"           620mm         -         885mm         845mm           24 7/16ths"         -         34 13/16ths"         33 1/4ths"           620mm         -         885mm         845mm           24 7/16ths"         -         885mm         845mm           24 7/16ths"         -         34 13/16ths"         33 1/4ths"           620mm         -         885mm         845mm           620mm         -         885mm         845mm |