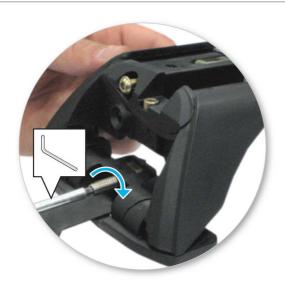

# NOTE: Clamp images in these instructions may not be representative of the clamps in this kit

• Use keys to remove covers.

 Use hex screwdriver to reverse adjusting screw 10 turns.

- Press adjusting screw and pull crossbar legs out. Refer to the crossbar instructions for crossbar adjustment method.
- Ensure each end of the crossbar is adjusted equally.

Remove locking screw.

Apply protective strip as shown. Trim if required.

- It is important to put the clamps in the correct position on the vehicle.
- Letters refer to the part numbers stamped on clamps.
- Clamp Part Number: A = 698A B = 693A