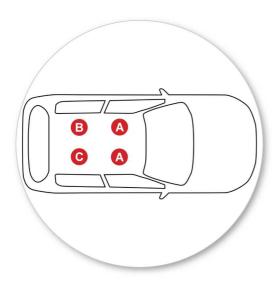

Remove locking screw.

Apply protective strip as shown. Trim if required.

- It is important to put the clamps in the correct position on the vehicle.
- Letters refer to the part numbers stamped on clamps.
- Clamp Part Number: A = 698A B = 693A

#### **Fitment**

- Clamps directly to edge of roof under the doors
- Please check the rear of this manual for information relating specifically to your vehicle.
- Place crossbar on vehicle. Minimum recommended spacing between the bars is 700mm (27 1/2") (unless otherwise stated).