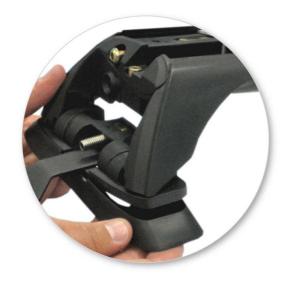

 Attach clamp to each leg. NOTE; clamps may have labels showing their positions on the vehicle (For example; "Front Right").

 Refit locking screw so that it goes through the hole in the clamp. Do not begin to tighten the locking screw.

 Adjust the legs on the crossbar so that they are positioned equally from the ends of the crossbar, and the clamps engage firmly on the body work of the vehicle.

 Tighten adjusting screw to 5 Nm (3.7 ft lb) hand tight.

• Tighten locking screw on both legs evenly.

 Check crossbar is securely attached to the vehicle.

Use keys to fit and lock covers

CAUTION: Recheck all fasteners immediately after a load is applied to the crossbars.