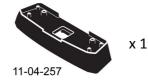

 Refer to the underside of the pad for the part number.

- It is important to put the pads in the correct position on the vehicle.
- Letters refer to the pad part numbers and position.
- Pad Part Number:

A = 11-04-244 B = 11-04-256 C = 11-04-257

Fit rubber pads (supplied with fitting kit) to foot. Pad may vary in shape to that shown.

Make sure the pad fits into the holes underneath the foot.