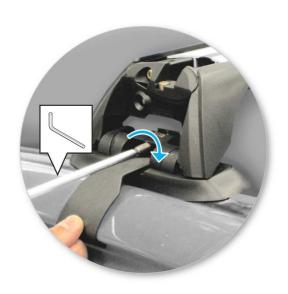

# NOTE: Clamp images in these instructions may not be representative of the clamps in this kit

• Use keys to remove covers.

 Use hex screwdriver to reverse adjusting screw 10 turns.

- Press adjusting screw and pull crossbar legs out. Refer to the crossbar instructions for crossbar adjustment method.
- Ensure each end of the crossbar is adjusted equally.

Remove locking screw.

Apply protective strip as shown. Trim if required.

- It is important to put the clamps in the correct position on the vehicle.
- Letters refer to the part numbers stamped on clamps.
- Clamp Part Number: A = 698A B = 693A