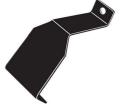

Remove locking screw.

Apply protective strip as shown. Trim if required.

- It is important to put the clamps in the correct position on the vehicle.
- Letters refer to the part numbers stamped on clamps.
- Clamp Part Number: A = 698A B = 693A

 Attach clamp to each leg. NOTE; clamps may have labels showing their positions on the vehicle (For example; "Front Right").

 Refit locking screw so that it goes through the hole in the clamp. Do not begin to tighten the locking screw.

 Refer to the underside of the pad for the part number.

- It is important to put the pads in the correct position on the vehicle.
- Letters refer to the pad part numbers and position.
- Pad Part Number: