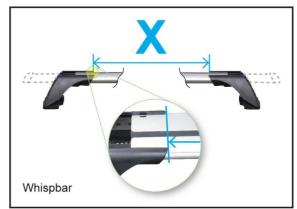

#### **Fitment**

- Clamps directly to edge of roof under the doors
- Please check the rear of this manual for information relating specifically to your vehicle.
- Place crossbar on vehicle. Minimum recommended spacing between the bars is 700mm (27 1/2") (unless otherwise stated).

New Actyon, 5dr SUV 11-+ (EU)

New Actyon, 5dr SUV 11-+ (CN)

| A B C       |                                                                                                             |                                                                                                                                                                                                                                                                                                                                                                                                                                                                                                                                                                                                                                                                                                                                                                                                                                                                                                                                                                                                                                                                                                                                                                                                                                                                                                                                                                                                                                                                                                                                                                                                                                                                                                                                                                                                                                                                                                                                                                                                                                                                                                                                |                                                                                                                                                                                                                                                                                                             |                                                                                                                                                                                                                                                                                                                                                                                                                                                                                                                                                                                                                                                                                                                                 |
|-------------|-------------------------------------------------------------------------------------------------------------|--------------------------------------------------------------------------------------------------------------------------------------------------------------------------------------------------------------------------------------------------------------------------------------------------------------------------------------------------------------------------------------------------------------------------------------------------------------------------------------------------------------------------------------------------------------------------------------------------------------------------------------------------------------------------------------------------------------------------------------------------------------------------------------------------------------------------------------------------------------------------------------------------------------------------------------------------------------------------------------------------------------------------------------------------------------------------------------------------------------------------------------------------------------------------------------------------------------------------------------------------------------------------------------------------------------------------------------------------------------------------------------------------------------------------------------------------------------------------------------------------------------------------------------------------------------------------------------------------------------------------------------------------------------------------------------------------------------------------------------------------------------------------------------------------------------------------------------------------------------------------------------------------------------------------------------------------------------------------------------------------------------------------------------------------------------------------------------------------------------------------------|-------------------------------------------------------------------------------------------------------------------------------------------------------------------------------------------------------------------------------------------------------------------------------------------------------------|---------------------------------------------------------------------------------------------------------------------------------------------------------------------------------------------------------------------------------------------------------------------------------------------------------------------------------------------------------------------------------------------------------------------------------------------------------------------------------------------------------------------------------------------------------------------------------------------------------------------------------------------------------------------------------------------------------------------------------|
|             | С                                                                                                           | 1                                                                                                                                                                                                                                                                                                                                                                                                                                                                                                                                                                                                                                                                                                                                                                                                                                                                                                                                                                                                                                                                                                                                                                                                                                                                                                                                                                                                                                                                                                                                                                                                                                                                                                                                                                                                                                                                                                                                                                                                                                                                                                                              | 2                                                                                                                                                                                                                                                                                                           | 3                                                                                                                                                                                                                                                                                                                                                                                                                                                                                                                                                                                                                                                                                                                               |
| 620mm       | -                                                                                                           | 885mm                                                                                                                                                                                                                                                                                                                                                                                                                                                                                                                                                                                                                                                                                                                                                                                                                                                                                                                                                                                                                                                                                                                                                                                                                                                                                                                                                                                                                                                                                                                                                                                                                                                                                                                                                                                                                                                                                                                                                                                                                                                                                                                          | 845mm                                                                                                                                                                                                                                                                                                       | -                                                                                                                                                                                                                                                                                                                                                                                                                                                                                                                                                                                                                                                                                                                               |
| 24 7/16ths" | -                                                                                                           | 34 13/16ths"                                                                                                                                                                                                                                                                                                                                                                                                                                                                                                                                                                                                                                                                                                                                                                                                                                                                                                                                                                                                                                                                                                                                                                                                                                                                                                                                                                                                                                                                                                                                                                                                                                                                                                                                                                                                                                                                                                                                                                                                                                                                                                                   | 33 1/4ths"                                                                                                                                                                                                                                                                                                  | -                                                                                                                                                                                                                                                                                                                                                                                                                                                                                                                                                                                                                                                                                                                               |
| 620mm       | -                                                                                                           | 885mm                                                                                                                                                                                                                                                                                                                                                                                                                                                                                                                                                                                                                                                                                                                                                                                                                                                                                                                                                                                                                                                                                                                                                                                                                                                                                                                                                                                                                                                                                                                                                                                                                                                                                                                                                                                                                                                                                                                                                                                                                                                                                                                          | 845mm                                                                                                                                                                                                                                                                                                       | -                                                                                                                                                                                                                                                                                                                                                                                                                                                                                                                                                                                                                                                                                                                               |
| 24 7/16ths" | -                                                                                                           | 34 13/16ths"                                                                                                                                                                                                                                                                                                                                                                                                                                                                                                                                                                                                                                                                                                                                                                                                                                                                                                                                                                                                                                                                                                                                                                                                                                                                                                                                                                                                                                                                                                                                                                                                                                                                                                                                                                                                                                                                                                                                                                                                                                                                                                                   | 33 1/4ths"                                                                                                                                                                                                                                                                                                  | -                                                                                                                                                                                                                                                                                                                                                                                                                                                                                                                                                                                                                                                                                                                               |
| 620mm       | -                                                                                                           | 885mm                                                                                                                                                                                                                                                                                                                                                                                                                                                                                                                                                                                                                                                                                                                                                                                                                                                                                                                                                                                                                                                                                                                                                                                                                                                                                                                                                                                                                                                                                                                                                                                                                                                                                                                                                                                                                                                                                                                                                                                                                                                                                                                          | 845mm                                                                                                                                                                                                                                                                                                       | -                                                                                                                                                                                                                                                                                                                                                                                                                                                                                                                                                                                                                                                                                                                               |
| 24 7/16ths" | -                                                                                                           | 34 13/16ths"                                                                                                                                                                                                                                                                                                                                                                                                                                                                                                                                                                                                                                                                                                                                                                                                                                                                                                                                                                                                                                                                                                                                                                                                                                                                                                                                                                                                                                                                                                                                                                                                                                                                                                                                                                                                                                                                                                                                                                                                                                                                                                                   | 33 1/4ths"                                                                                                                                                                                                                                                                                                  | -                                                                                                                                                                                                                                                                                                                                                                                                                                                                                                                                                                                                                                                                                                                               |
| 620mm       | -                                                                                                           | 885mm                                                                                                                                                                                                                                                                                                                                                                                                                                                                                                                                                                                                                                                                                                                                                                                                                                                                                                                                                                                                                                                                                                                                                                                                                                                                                                                                                                                                                                                                                                                                                                                                                                                                                                                                                                                                                                                                                                                                                                                                                                                                                                                          | 845mm                                                                                                                                                                                                                                                                                                       | -                                                                                                                                                                                                                                                                                                                                                                                                                                                                                                                                                                                                                                                                                                                               |
| 24 7/16ths" | -                                                                                                           | 34 13/16ths"                                                                                                                                                                                                                                                                                                                                                                                                                                                                                                                                                                                                                                                                                                                                                                                                                                                                                                                                                                                                                                                                                                                                                                                                                                                                                                                                                                                                                                                                                                                                                                                                                                                                                                                                                                                                                                                                                                                                                                                                                                                                                                                   | 33 1/4ths"                                                                                                                                                                                                                                                                                                  | -                                                                                                                                                                                                                                                                                                                                                                                                                                                                                                                                                                                                                                                                                                                               |
| 620mm       | -                                                                                                           | 885mm                                                                                                                                                                                                                                                                                                                                                                                                                                                                                                                                                                                                                                                                                                                                                                                                                                                                                                                                                                                                                                                                                                                                                                                                                                                                                                                                                                                                                                                                                                                                                                                                                                                                                                                                                                                                                                                                                                                                                                                                                                                                                                                          | 845mm                                                                                                                                                                                                                                                                                                       | -                                                                                                                                                                                                                                                                                                                                                                                                                                                                                                                                                                                                                                                                                                                               |
| 24 7/16ths" | -                                                                                                           | 34 13/16ths"                                                                                                                                                                                                                                                                                                                                                                                                                                                                                                                                                                                                                                                                                                                                                                                                                                                                                                                                                                                                                                                                                                                                                                                                                                                                                                                                                                                                                                                                                                                                                                                                                                                                                                                                                                                                                                                                                                                                                                                                                                                                                                                   | 33 1/4ths"                                                                                                                                                                                                                                                                                                  | -                                                                                                                                                                                                                                                                                                                                                                                                                                                                                                                                                                                                                                                                                                                               |
| 620mm       | -                                                                                                           | 885mm                                                                                                                                                                                                                                                                                                                                                                                                                                                                                                                                                                                                                                                                                                                                                                                                                                                                                                                                                                                                                                                                                                                                                                                                                                                                                                                                                                                                                                                                                                                                                                                                                                                                                                                                                                                                                                                                                                                                                                                                                                                                                                                          | 845mm                                                                                                                                                                                                                                                                                                       | -                                                                                                                                                                                                                                                                                                                                                                                                                                                                                                                                                                                                                                                                                                                               |
| 24 7/16ths" | -                                                                                                           | 34 13/16ths"                                                                                                                                                                                                                                                                                                                                                                                                                                                                                                                                                                                                                                                                                                                                                                                                                                                                                                                                                                                                                                                                                                                                                                                                                                                                                                                                                                                                                                                                                                                                                                                                                                                                                                                                                                                                                                                                                                                                                                                                                                                                                                                   | 33 1/4ths"                                                                                                                                                                                                                                                                                                  | -                                                                                                                                                                                                                                                                                                                                                                                                                                                                                                                                                                                                                                                                                                                               |
|             | 620mm 24 7/16ths" | 620mm - 24 7/16ths" - 620mm - 62 | 620mm - 885mm 24 7/16ths" - 34 13/16ths" 620mm - 885mm 24 7/16ths" - 885mm 24 7/16ths" - 885mm | B         C         1         2           620mm         -         885mm         845mm           24 7/16ths"         -         34 13/16ths"         33 1/4ths"           620mm         -         885mm         845mm           24 7/16ths"         -         34 13/16ths"         33 1/4ths"           620mm         -         885mm         845mm           24 7/16ths"         -         34 13/16ths"         33 1/4ths"           620mm         -         885mm         845mm           24 7/16ths"         -         885mm         845mm           24 7/16ths"         -         34 13/16ths"         33 1/4ths"           620mm         -         885mm         845mm           620mm         -         885mm         845mm |