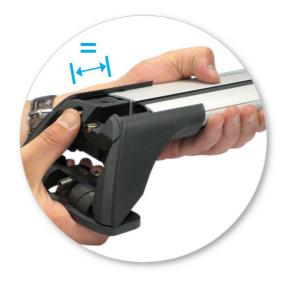

 Adjust the legs on the crossbar so that they are positioned equally from the ends of the crossbar, and the clamps engage firmly on the body work of the vehicle.

 Tighten adjusting screw to 5 Nm (3.7 ft lb) hand tight.

• Tighten locking screw on both legs evenly.

 Check crossbar is securely attached to the vehicle.

Use keys to fit and lock covers

CAUTION: Recheck all fasteners immediately after a load is applied to the crossbars.