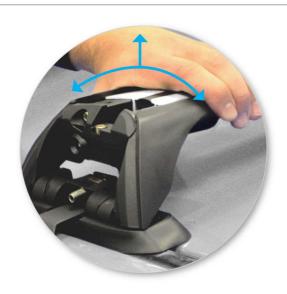

 Adjust the legs on the crossbar so that they are positioned equally from the ends of the crossbar, and the clamps engage firmly on the body work of the vehicle.

 Tighten adjusting screw to 5 Nm (3.7 ft lb) hand tight.

• Tighten locking screw on both legs evenly.

 Check crossbar is securely attached to the vehicle.

Use keys to fit and lock covers

CAUTION: Recheck all fasteners immediately after a load is applied to the crossbars.