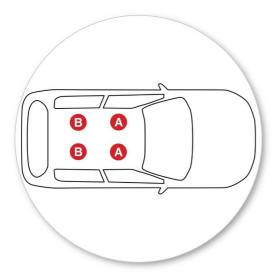

Remove locking screw.

Apply protective strip as shown. Trim if required.

- It is important to put the clamps in the correct position on the vehicle.
- Letters refer to the part numbers stamped on clamps.
- Clamp Part Number: A = 698A B = 693A

 Attach clamp to each leg. NOTE; clamps may have labels showing their positions on the vehicle (For example; "Front Right").

 Refit locking screw so that it goes through the hole in the clamp. Do not begin to tighten the locking screw.