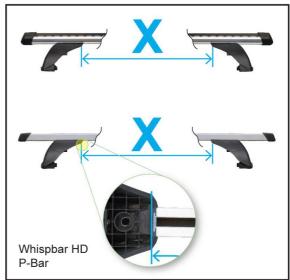

#### **Fitment**

- Clamps directly to edge of roof under the doors
- Please check the rear of this manual for information relating specifically to your vehicle.
- Place crossbar on vehicle. Minimum recommended spacing between the bars is 700mm (27 1/2") (unless otherwise stated).

New Actyon, 5dr SUV 11-+ (EU)

New Actyon, 5dr SUV 11-+ (CN)

| A B C       |                                                                                                             |                                                                                                                                                                                                                                                                                                                                                                                                                                                                                                                                                                                                                                                                                                                                                                                                                                                                                                                                                                                                                                                                                                                                                                                                                                                                                                                                                                                                                                                                                                                                                                                                                                                                                                                                                                                                                                                                                                                                                                                                                                                                                                                                |                                                                                                                                                                                                                                                                                                             |                                                                                                                                                                                                                                                                                                                                                                                                                                                                                                                                                                                                                                                                                                                                 |
|-------------|-------------------------------------------------------------------------------------------------------------|--------------------------------------------------------------------------------------------------------------------------------------------------------------------------------------------------------------------------------------------------------------------------------------------------------------------------------------------------------------------------------------------------------------------------------------------------------------------------------------------------------------------------------------------------------------------------------------------------------------------------------------------------------------------------------------------------------------------------------------------------------------------------------------------------------------------------------------------------------------------------------------------------------------------------------------------------------------------------------------------------------------------------------------------------------------------------------------------------------------------------------------------------------------------------------------------------------------------------------------------------------------------------------------------------------------------------------------------------------------------------------------------------------------------------------------------------------------------------------------------------------------------------------------------------------------------------------------------------------------------------------------------------------------------------------------------------------------------------------------------------------------------------------------------------------------------------------------------------------------------------------------------------------------------------------------------------------------------------------------------------------------------------------------------------------------------------------------------------------------------------------|-------------------------------------------------------------------------------------------------------------------------------------------------------------------------------------------------------------------------------------------------------------------------------------------------------------|---------------------------------------------------------------------------------------------------------------------------------------------------------------------------------------------------------------------------------------------------------------------------------------------------------------------------------------------------------------------------------------------------------------------------------------------------------------------------------------------------------------------------------------------------------------------------------------------------------------------------------------------------------------------------------------------------------------------------------|
|             | С                                                                                                           | 1                                                                                                                                                                                                                                                                                                                                                                                                                                                                                                                                                                                                                                                                                                                                                                                                                                                                                                                                                                                                                                                                                                                                                                                                                                                                                                                                                                                                                                                                                                                                                                                                                                                                                                                                                                                                                                                                                                                                                                                                                                                                                                                              | 2                                                                                                                                                                                                                                                                                                           | 3                                                                                                                                                                                                                                                                                                                                                                                                                                                                                                                                                                                                                                                                                                                               |
| 620mm       | -                                                                                                           | 885mm                                                                                                                                                                                                                                                                                                                                                                                                                                                                                                                                                                                                                                                                                                                                                                                                                                                                                                                                                                                                                                                                                                                                                                                                                                                                                                                                                                                                                                                                                                                                                                                                                                                                                                                                                                                                                                                                                                                                                                                                                                                                                                                          | 845mm                                                                                                                                                                                                                                                                                                       | -                                                                                                                                                                                                                                                                                                                                                                                                                                                                                                                                                                                                                                                                                                                               |
| 24 7/16ths" | -                                                                                                           | 34 13/16ths"                                                                                                                                                                                                                                                                                                                                                                                                                                                                                                                                                                                                                                                                                                                                                                                                                                                                                                                                                                                                                                                                                                                                                                                                                                                                                                                                                                                                                                                                                                                                                                                                                                                                                                                                                                                                                                                                                                                                                                                                                                                                                                                   | 33 1/4ths"                                                                                                                                                                                                                                                                                                  | -                                                                                                                                                                                                                                                                                                                                                                                                                                                                                                                                                                                                                                                                                                                               |
| 620mm       | -                                                                                                           | 885mm                                                                                                                                                                                                                                                                                                                                                                                                                                                                                                                                                                                                                                                                                                                                                                                                                                                                                                                                                                                                                                                                                                                                                                                                                                                                                                                                                                                                                                                                                                                                                                                                                                                                                                                                                                                                                                                                                                                                                                                                                                                                                                                          | 845mm                                                                                                                                                                                                                                                                                                       | -                                                                                                                                                                                                                                                                                                                                                                                                                                                                                                                                                                                                                                                                                                                               |
| 24 7/16ths" | -                                                                                                           | 34 13/16ths"                                                                                                                                                                                                                                                                                                                                                                                                                                                                                                                                                                                                                                                                                                                                                                                                                                                                                                                                                                                                                                                                                                                                                                                                                                                                                                                                                                                                                                                                                                                                                                                                                                                                                                                                                                                                                                                                                                                                                                                                                                                                                                                   | 33 1/4ths"                                                                                                                                                                                                                                                                                                  | -                                                                                                                                                                                                                                                                                                                                                                                                                                                                                                                                                                                                                                                                                                                               |
| 620mm       | -                                                                                                           | 885mm                                                                                                                                                                                                                                                                                                                                                                                                                                                                                                                                                                                                                                                                                                                                                                                                                                                                                                                                                                                                                                                                                                                                                                                                                                                                                                                                                                                                                                                                                                                                                                                                                                                                                                                                                                                                                                                                                                                                                                                                                                                                                                                          | 845mm                                                                                                                                                                                                                                                                                                       | -                                                                                                                                                                                                                                                                                                                                                                                                                                                                                                                                                                                                                                                                                                                               |
| 24 7/16ths" | -                                                                                                           | 34 13/16ths"                                                                                                                                                                                                                                                                                                                                                                                                                                                                                                                                                                                                                                                                                                                                                                                                                                                                                                                                                                                                                                                                                                                                                                                                                                                                                                                                                                                                                                                                                                                                                                                                                                                                                                                                                                                                                                                                                                                                                                                                                                                                                                                   | 33 1/4ths"                                                                                                                                                                                                                                                                                                  | -                                                                                                                                                                                                                                                                                                                                                                                                                                                                                                                                                                                                                                                                                                                               |
| 620mm       | -                                                                                                           | 885mm                                                                                                                                                                                                                                                                                                                                                                                                                                                                                                                                                                                                                                                                                                                                                                                                                                                                                                                                                                                                                                                                                                                                                                                                                                                                                                                                                                                                                                                                                                                                                                                                                                                                                                                                                                                                                                                                                                                                                                                                                                                                                                                          | 845mm                                                                                                                                                                                                                                                                                                       | -                                                                                                                                                                                                                                                                                                                                                                                                                                                                                                                                                                                                                                                                                                                               |
| 24 7/16ths" | -                                                                                                           | 34 13/16ths"                                                                                                                                                                                                                                                                                                                                                                                                                                                                                                                                                                                                                                                                                                                                                                                                                                                                                                                                                                                                                                                                                                                                                                                                                                                                                                                                                                                                                                                                                                                                                                                                                                                                                                                                                                                                                                                                                                                                                                                                                                                                                                                   | 33 1/4ths"                                                                                                                                                                                                                                                                                                  | -                                                                                                                                                                                                                                                                                                                                                                                                                                                                                                                                                                                                                                                                                                                               |
| 620mm       | -                                                                                                           | 885mm                                                                                                                                                                                                                                                                                                                                                                                                                                                                                                                                                                                                                                                                                                                                                                                                                                                                                                                                                                                                                                                                                                                                                                                                                                                                                                                                                                                                                                                                                                                                                                                                                                                                                                                                                                                                                                                                                                                                                                                                                                                                                                                          | 845mm                                                                                                                                                                                                                                                                                                       | -                                                                                                                                                                                                                                                                                                                                                                                                                                                                                                                                                                                                                                                                                                                               |
| 24 7/16ths" | -                                                                                                           | 34 13/16ths"                                                                                                                                                                                                                                                                                                                                                                                                                                                                                                                                                                                                                                                                                                                                                                                                                                                                                                                                                                                                                                                                                                                                                                                                                                                                                                                                                                                                                                                                                                                                                                                                                                                                                                                                                                                                                                                                                                                                                                                                                                                                                                                   | 33 1/4ths"                                                                                                                                                                                                                                                                                                  | -                                                                                                                                                                                                                                                                                                                                                                                                                                                                                                                                                                                                                                                                                                                               |
| 620mm       | -                                                                                                           | 885mm                                                                                                                                                                                                                                                                                                                                                                                                                                                                                                                                                                                                                                                                                                                                                                                                                                                                                                                                                                                                                                                                                                                                                                                                                                                                                                                                                                                                                                                                                                                                                                                                                                                                                                                                                                                                                                                                                                                                                                                                                                                                                                                          | 845mm                                                                                                                                                                                                                                                                                                       | -                                                                                                                                                                                                                                                                                                                                                                                                                                                                                                                                                                                                                                                                                                                               |
| 24 7/16ths" | -                                                                                                           | 34 13/16ths"                                                                                                                                                                                                                                                                                                                                                                                                                                                                                                                                                                                                                                                                                                                                                                                                                                                                                                                                                                                                                                                                                                                                                                                                                                                                                                                                                                                                                                                                                                                                                                                                                                                                                                                                                                                                                                                                                                                                                                                                                                                                                                                   | 33 1/4ths"                                                                                                                                                                                                                                                                                                  | -                                                                                                                                                                                                                                                                                                                                                                                                                                                                                                                                                                                                                                                                                                                               |
|             | 620mm 24 7/16ths" | 620mm - 24 7/16ths" - 620mm - 62 | 620mm - 885mm 24 7/16ths" - 34 13/16ths" 620mm - 885mm 24 7/16ths" - 885mm 24 7/16ths" - 885mm | B         C         1         2           620mm         -         885mm         845mm           24 7/16ths"         -         34 13/16ths"         33 1/4ths"           620mm         -         885mm         845mm           24 7/16ths"         -         34 13/16ths"         33 1/4ths"           620mm         -         885mm         845mm           24 7/16ths"         -         34 13/16ths"         33 1/4ths"           620mm         -         885mm         845mm           24 7/16ths"         -         885mm         845mm           24 7/16ths"         -         34 13/16ths"         33 1/4ths"           620mm         -         885mm         845mm           620mm         -         885mm         845mm |