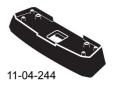

 Refer to the underside of the pad for the part number.

- It is important to put the pads in the correct position on the vehicle.
- Letters refer to the pad part numbers and position.
- Pad Part Number:

A = 11-04-244 B = 11-04-256 C = 11-04-257

Fit rubber pads (supplied with fitting kit) to foot. Pad may vary in shape to that shown.

Make sure the pad fits into the holes underneath the foot.