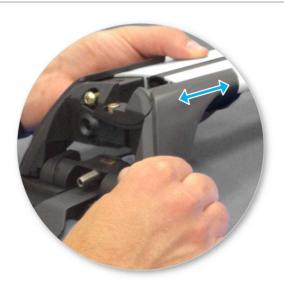

 Adjust the legs on the crossbar so that they are positioned equally from the ends of the crossbar, and the clamps engage firmly on the body work of the vehicle.

 Tighten adjusting screw to 5 Nm (3.7 ft lb) hand tight.