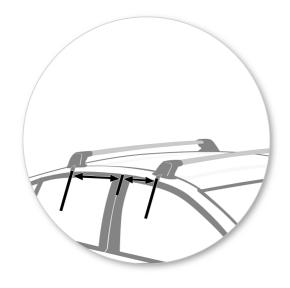

#### **Fitment**

- Clamps directly to edge of roof under the doors
- Please check the rear of this manual for information relating specifically to your vehicle.
- Place crossbar on vehicle. Minimum recommended spacing between the bars is 700mm (27 1/2") (unless otherwise stated).