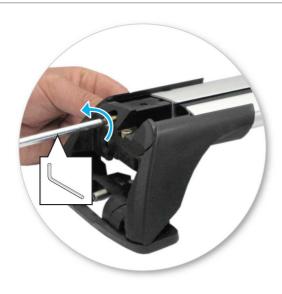

 Adjust the legs on the crossbar so that they are positioned equally from the ends of the crossbar, and the clamps engage firmly on the body work of the vehicle.

 Tighten adjusting screw to 5 Nm (3.7 ft lb) hand tight.