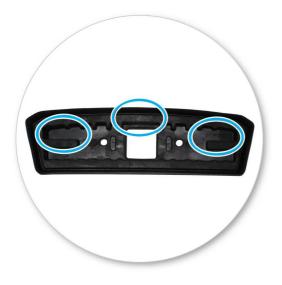

 Refer to the underside of the pad for the part number.

- It is important to put the pads in the correct position on the vehicle.
- Letters refer to the pad part numbers and position.
- Pad Part Number:

A = 11-04-244 B = 11-04-256 C = 11-04-257

Fit rubber pads (supplied with fitting kit) to foot. Pad may vary in shape to that shown.

Make sure the pad fits into the holes underneath the foot.