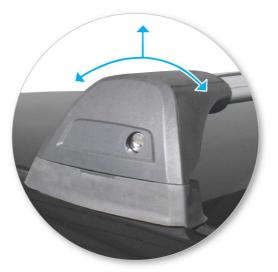

- Attaches to factory-fitted mounting points
- Please check the rear of this manual for information relating specifically to your vehicle.
- Adjust crossbar in or out to suit vehicle. Refer to the crossbar instructions for crossbar adjustment.