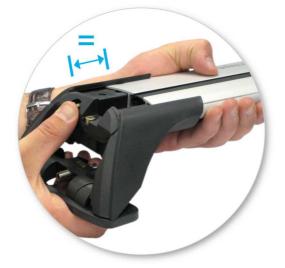

- Attaches to factory-fitted mounting points
- Please check the rear of this manual for information relating specifically to your vehicle.
- Adjust crossbar in or out to suit vehicle. Refer to the crossbar instructions for crossbar adjustment.