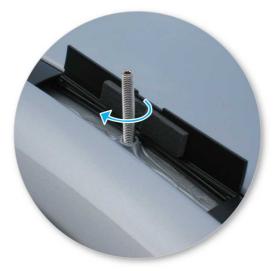

• Use keys to remove covers.

 Use hex screwdriver to reverse adjusting screw 10 turns.

- Press adjusting screw and pull crossbar legs out. Refer to the crossbar instructions for crossbar adjustment method.
- Ensure each end of the crossbar is adjusted equally.

• Tighten adjusting screw to 5 Nm (3.7 ft lb) hand tight.

 Remove plastic clamp block by gripping bar leg with fingers and push firmly with thumbs until clamp block drops out behind leg.

- Select plastic internal block (from fitting kit) and insert into foot.
- Repeat for all legs.

- Place crossbars on pads ensuring the pads fit into the holes underneath the foot and the grubscrew passes through the hole in the foot.
- Repeat for all four positions.
- Tighten adjusting screw to 5 Nm (3.7 ft lb) hand tight.