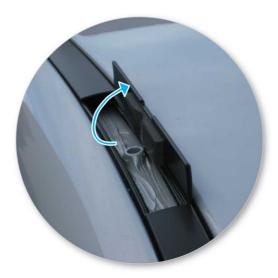

• Tighten the plastic knob. The side with the nut showing should be facing up.

- Ensure the plastic knob is in the position shown when fully tightened.
- Repeat for all legs.

- Check crossbar is securely attached to the vehicle.
- Use keys to fit and lock covers