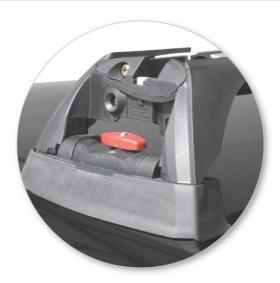

• Tighten the plastic knob. The side with the nut showing should be facing up.

- Ensure the plastic knob is in the position shown when fully tightened.
- Repeat for all legs.

- Check crossbar is securely attached to the vehicle.
- Use keys to fit and lock covers