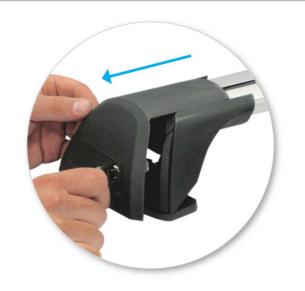

• Use keys to remove covers.

 Use hex screwdriver to reverse adjusting screw 10 turns.

- Press adjusting screw and pull crossbar legs out. Refer to the crossbar instructions for crossbar adjustment method.
- Ensure each end of the crossbar is adjusted equally.