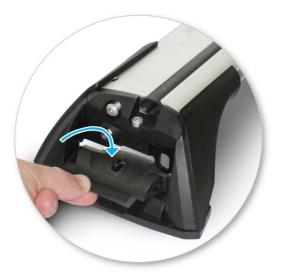

• Tighten the plastic knob. The side with the nut showing should be facing up.

- Ensure the plastic knob is in the position shown when fully tightened.
- Repeat for all legs.

- Check crossbar is securely attached to the vehicle.
- Use keys to fit and lock covers