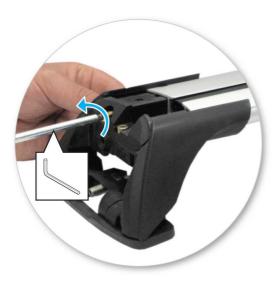

• Use keys to remove covers.

 Use hex screwdriver to reverse adjusting screw 10 turns.

- Press adjusting screw and pull crossbar legs out. Refer to the crossbar instructions for crossbar adjustment method.
- Ensure each end of the crossbar is adjusted equally.