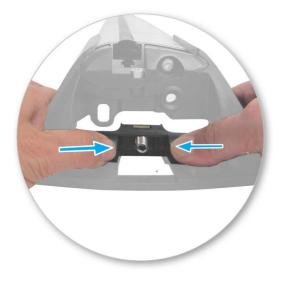

• Tighten adjusting screw to 5 Nm (3.7 ft lb) hand tight.

 Remove plastic clamp block by gripping bar leg with fingers and push firmly with thumbs until clamp block drops out behind leg.

- Select plastic internal block (from fitting kit) and insert into foot.
- Repeat for all legs.