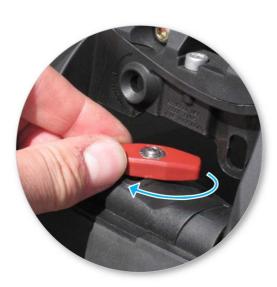

• Tighten the plastic knob. The side with the nut showing should be facing up.

- Ensure the plastic knob is in the position shown when fully tightened.
- Repeat for all legs.

- Check crossbar is securely attached to the vehicle.
- Use keys to fit and lock covers