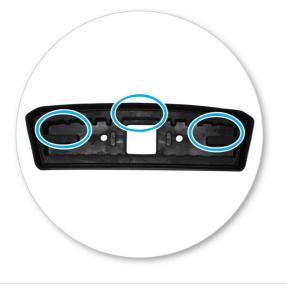

### Fitment

• Open or remove fixed-point covers.

- Select grubscrews and screw into the vehicle's fixed points.
- Do not over tighten.
- Repeat for all four positions.

Refer to the underside of the pad for the part number.

- It is important to put the pads in the correct position on the vehicle.
- Letters refer to the pad part numbers and position.
- Pad Part Number:
  A = 11-04-233
  B = 11-04-234

• Ensure the fixed-point covers sit vertically in the recess in the pads.