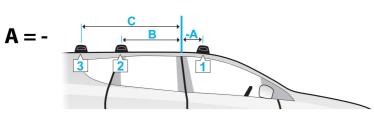

- It is important to put the pads in the correct position on the vehicle.
- Letters refer to the pad part numbers and position.
- Pad Part Number:
  A = 11-04-233
  B = 11-04-234

• Ensure the fixed-point covers sit vertically in the recess in the pads.

3 Series, 4dr Sedan May 12-+ (ZA)

- 3 Series, 5dr Hatch 13-+ (NZ)
- 3 Series, 5dr Hatch 13-+ (AU)

3 Series, 5dr Hatch 13-+ (EU)

| Α            | в            | С | 1           | 2           | 3 |
|--------------|--------------|---|-------------|-------------|---|
| -470mm       | 270mm        | - | 825mm       | 815mm       | - |
| -18 -1/2ths" | 10 5/8ths"   | - | 32 1/2ths"  | 32 1/16ths" | - |
| -470mm       | 270mm        | - | 825mm       | 815mm       | - |
| -18 -1/2ths" | 10 5/8ths"   | - | 32 1/2ths"  | 32 1/16ths" | - |
| -470mm       | 270mm        | - | 825mm       | 815mm       | - |
| -18 -1/2ths" | 10 5/8ths"   | - | 32 1/2ths"  | 32 1/16ths" | - |
| -470mm       | 270mm        | - | 825mm       | 815mm       | - |
| -18 -1/2ths" | 10 5/8ths"   | - | 32 1/2ths"  | 32 1/16ths" | - |
| -470mm       | 270mm        | - | 825mm       | 815mm       | - |
| -18 -1/2ths" | 10 5/8ths"   | - | 32 1/2ths"  | 32 1/16ths" | - |
| -470mm       | 270mm        | - | 825mm       | 815mm       | - |
| -18 -1/2ths" | 10 5/8ths"   | - | 32 1/2ths"  | 32 1/16ths" | - |
| -305mm       | 430mm        | - | 867mm       | 843mm       | - |
| -12"         | 16 15/16ths" | - | 34 1/8ths"  | 33 3/16ths" | - |
| -305mm       | 430mm        | - | 867mm       | 843mm       | - |
| -12"         | 16 15/16ths" | - | 34 1/8ths"  | 33 3/16ths" | - |
| -305mm       | 430mm        | - | 867mm       | 843mm       | - |
| -12"         | 16 15/16ths" | - | 34 1/8ths"  | 33 3/16ths" | - |
| -305mm       | 430mm        | - | 867mm       | 843mm       | - |
| -12"         | 16 15/16ths" | - | 34 1/8ths"  | 33 3/16ths" | - |
| -305mm       | 430mm        | - | 867mm       | 843mm       | - |
| -12"         | 16 15/16ths" | - | 34 1/8ths"  | 33 3/16ths" | - |
| -305mm       | 430mm        | - | 867mm       | 843mm       | - |
| -12"         | 16 15/16ths" | - | 34 1/8ths"  | 33 3/16ths" | - |
| -340mm       | 370mm        | - | 890mm       | 832mm       | - |
| -13 -3/8ths" | 14 9/16ths"  | - | 35 1/16ths" | 32 3/4ths"  | - |
| -340mm       | 370mm        | - | 890mm       | 832mm       | - |
| -13 -3/8ths" | 14 9/16ths"  | - | 35 1/16ths" | 32 3/4ths"  | - |
| -340mm       | 370mm        | - | 890mm       | 832mm       | - |
| -13 -3/8ths" | 14 9/16ths"  | - | 35 1/16ths" | 32 3/4ths"  | - |