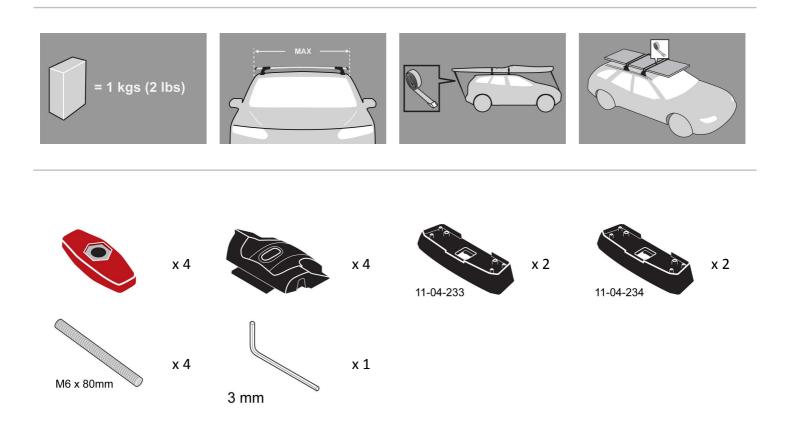

| MAX kgs (lbs) |                  |                  |  |  |  |  |  |  |
|---------------|------------------|------------------|--|--|--|--|--|--|
| P             | W/P              | WHD              |  |  |  |  |  |  |
|               |                  |                  |  |  |  |  |  |  |
| NZ            | 75 kgs (165 lbs) | 75 kgs (165 lbs) |  |  |  |  |  |  |
| AU            | 75 kgs (165 lbs) | 75 kgs (165 lbs) |  |  |  |  |  |  |
| ZA            | 75 kgs (165 lbs) | 75 kgs (165 lbs) |  |  |  |  |  |  |
| EU            | 75 kgs (165 lbs) | 75 kgs (165 lbs) |  |  |  |  |  |  |
| CN            | 75 kgs (165 lbs) | 75 kgs (165 lbs) |  |  |  |  |  |  |
| US            | 75 kgs (165 lbs) | 75 kgs (165 lbs) |  |  |  |  |  |  |
| EU            | 75 kgs (165 lbs) | 75 kgs (165 lbs) |  |  |  |  |  |  |
| US            | 75 kgs (165 lbs) | 75 kgs (165 lbs) |  |  |  |  |  |  |
| CN            | 75 kgs (165 lbs) | 75 kgs (165 lbs) |  |  |  |  |  |  |
| NZ            | 75 kgs (165 lbs) | 75 kgs (165 lbs) |  |  |  |  |  |  |
| AU            | 75 kgs (165 lbs) | 75 kgs (165 lbs) |  |  |  |  |  |  |
| ZA            | 75 kgs (165 lbs) | 75 kgs (165 lbs) |  |  |  |  |  |  |
| NZ            | 75 kgs (165 lbs) | 75 kgs (165 lbs) |  |  |  |  |  |  |
| AU            | 75 kgs (165 lbs) | 75 kgs (165 lbs) |  |  |  |  |  |  |
| EU            | 75 kgs (165 lbs) | 75 kgs (165 lbs) |  |  |  |  |  |  |
| ZA            | 75 kgs (165 lbs) | 75 kgs (165 lbs) |  |  |  |  |  |  |
| US            | 75 kgs (165 lbs) | 75 kgs (165 lbs) |  |  |  |  |  |  |
| CN            | 75 kgs (165 lbs) | 75 kgs (165 lbs) |  |  |  |  |  |  |
| NZ            | 75 kgs (165 lbs) | 75 kgs (165 lbs) |  |  |  |  |  |  |
| AU            | 75 kgs (165 lbs) | 75 kgs (165 lbs) |  |  |  |  |  |  |
| EU            | 75 kgs (165 lbs) | 75 kgs (165 lbs) |  |  |  |  |  |  |
| ZA            | 75 kgs (165 lbs) | 75 kgs (165 lbs) |  |  |  |  |  |  |
| US            | 75 kgs (165 lbs) | 75 kgs (165 lbs) |  |  |  |  |  |  |
| CN            | 75 kgs (165 lbs) | 75 kgs (165 lbs) |  |  |  |  |  |  |
| NZ            | 75 kgs (165 lbs) | 75 kgs (165 lbs) |  |  |  |  |  |  |
| AU            | 75 kgs (165 lbs) | 75 kgs (165 lbs) |  |  |  |  |  |  |
| EU            | 75 kgs (165 lbs) | 75 kgs (165 lbs) |  |  |  |  |  |  |
| ZA            | 75 kgs (165 lbs) | 75 kgs (165 lbs) |  |  |  |  |  |  |
| US            | 75 kgs (165 lbs) | 75 kgs (165 lbs) |  |  |  |  |  |  |

#### Maintenance

- Clean the car roof and surfaces of the product that will be in contact with the car roof.
- Follow the fitting instructions for fitting the product to your vehicle. Make sure all steps are carried out in order.
- Set crossbars a minimum distance of 700mm (27 1/2") apart where no other distance is specified in the fitting instructions. This is especially important when carrying long loads.
- Check unit is securely attached whenever you refit it to the vehicle. If the unit feels loose, refer to the fitting instructions and readjust.
- Some glass/panoramic roofs and radio antennae may not be able to be used when the product is fitted.
- Do not modify this product.
- Refer to the maximum permitted load capacity specified in the fitting instructions. Do not exceed the vehicle manufacturers roof load rating if it is lower than the maximum load capacity specified in the fitting instructions.
- Loads should not overhang the sides of the product and be evenly distributed with the lowest possible centre of gravity.
- Long loads should be secured with nonelastic straps to the front and rear of the vehicle.
- Objects with pointed ends (e.g. ski poles) should be carried with the pointed ends to the rear of the vehicle.
- Remove all loose or removable objects from the load prior to loading.
- Make sure all loads are securely fastened with non-elastic straps. Check regularly during longer journeys.
- A loaded roof rack system can alter the performance of your vehicle. Be especially aware of the effects of side winds, changing of direction, and braking performance. Avoid rapid acceleration and deceleration. Drive carefully.
- Note that the total height of the vehicle increases when upright loads are carried.
- Products should be locked during transport if they have locks fitted.