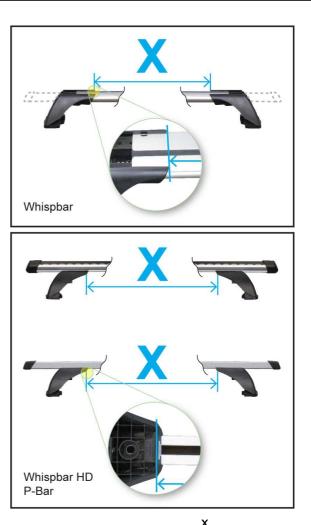

3 Series, 4dr Sedan May 12-+ (ZA)

- 3 Series, 5dr Hatch 13-+ (NZ)
- 3 Series, 5dr Hatch 13-+ (AU)

3 Series, 5dr Hatch 13-+ (EU)

| Α            | в            | С | 1           | 2           | 3 |
|--------------|--------------|---|-------------|-------------|---|
| -470mm       | 270mm        | - | 825mm       | 815mm       | - |
| -18 -1/2ths" | 10 5/8ths"   | - | 32 1/2ths"  | 32 1/16ths" | - |
| -470mm       | 270mm        | - | 825mm       | 815mm       | - |
| -18 -1/2ths" | 10 5/8ths"   | - | 32 1/2ths"  | 32 1/16ths" | - |
| -470mm       | 270mm        | - | 825mm       | 815mm       | - |
| -18 -1/2ths" | 10 5/8ths"   | - | 32 1/2ths"  | 32 1/16ths" | - |
| -470mm       | 270mm        | - | 825mm       | 815mm       | - |
| -18 -1/2ths" | 10 5/8ths"   | - | 32 1/2ths"  | 32 1/16ths" | - |
| -470mm       | 270mm        | - | 825mm       | 815mm       | - |
| -18 -1/2ths" | 10 5/8ths"   | - | 32 1/2ths"  | 32 1/16ths" | - |
| -470mm       | 270mm        | - | 825mm       | 815mm       | - |
| -18 -1/2ths" | 10 5/8ths"   | - | 32 1/2ths"  | 32 1/16ths" | - |
| -305mm       | 430mm        | - | 867mm       | 843mm       | - |
| -12"         | 16 15/16ths" | - | 34 1/8ths"  | 33 3/16ths" | - |
| -305mm       | 430mm        | - | 867mm       | 843mm       | - |
| -12"         | 16 15/16ths" | - | 34 1/8ths"  | 33 3/16ths" | - |
| -305mm       | 430mm        | - | 867mm       | 843mm       | - |
| -12"         | 16 15/16ths" | - | 34 1/8ths"  | 33 3/16ths" | - |
| -305mm       | 430mm        | - | 867mm       | 843mm       | - |
| -12"         | 16 15/16ths" | - | 34 1/8ths"  | 33 3/16ths" | - |
| -305mm       | 430mm        | - | 867mm       | 843mm       | - |
| -12"         | 16 15/16ths" | - | 34 1/8ths"  | 33 3/16ths" | - |
| -305mm       | 430mm        | - | 867mm       | 843mm       | - |
| -12"         | 16 15/16ths" | - | 34 1/8ths"  | 33 3/16ths" | - |
| -340mm       | 370mm        | - | 890mm       | 832mm       | - |
| -13 -3/8ths" | 14 9/16ths"  | - | 35 1/16ths" | 32 3/4ths"  | - |
| -340mm       | 370mm        | - | 890mm       | 832mm       | - |
| -13 -3/8ths" | 14 9/16ths"  | - | 35 1/16ths" | 32 3/4ths"  | - |
| -340mm       | 370mm        | - | 890mm       | 832mm       | - |
| -13 -3/8ths" | 14 9/16ths"  | - | 35 1/16ths" | 32 3/4ths"  | - |