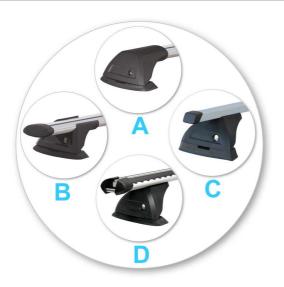

### **First Time Installation**

• Remove parts from inside the package and check. Contact your dealer if any parts are missing or damaged.

- These instructions show type A crossbar fitted. They also apply to type B, C and D.
- This kit fits type A, B, C and D.