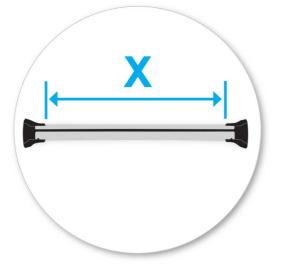

#### Maintenance

- Clean the car roof and surfaces of the product that will be in contact with the car roof.
- Follow the fitting instructions for fitting the product to your vehicle. Make sure all steps are carried out in order.
- Set crossbars a minimum distance of 700mm (27 1/2") apart where no other distance is specified in the fitting instructions. This is especially important when carrying long loads.
- Check unit is securely attached whenever you refit it to the vehicle. If the unit feels loose, refer to the fitting instructions and readjust.
- Some glass/panoramic roofs and radio antennae may not be able to be used when the product is fitted.
- Do not modify this product.
- Refer to the maximum permitted load capacity specified in the fitting instructions. Do not exceed the vehicle manufacturers roof load rating if it is lower than the maximum load capacity specified in the fitting instructions.
- Loads should not overhang the sides of the product and be evenly distributed with the lowest possible centre of gravity.
- Long loads should be secured with nonelastic straps to the front and rear of the vehicle.
- Objects with pointed ends (e.g. ski poles) should be carried with the pointed ends to the rear of the vehicle.
- Remove all loose or removable objects from the load prior to loading.
- Make sure all loads are securely fastened with non-elastic straps. Check regularly during longer journeys.
- A loaded roof rack system can alter the performance of your vehicle. Be especially aware of the effects of side winds, changing of direction, and braking performance. Avoid rapid acceleration and deceleration. Drive carefully.
- Note that the total height of the vehicle increases when upright loads are carried.
- Products should be locked during transport if they have locks fitted.