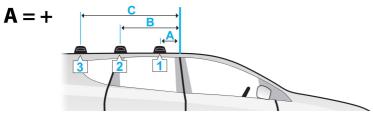

- It is important to put the pads in the correct position on the vehicle.
- Letters refer to the pad part numbers and position.
- Pad Part Number:
  A = 11-04-233
  B = 11-04-234

• Ensure the fixed-point covers sit vertically in the recess in the pads.

3 Series, 4dr Sedan May 12-+ (ZA)

- 3 Series, 5dr Hatch 13-+ (NZ)
- 3 Series, 5dr Hatch 13-+ (AU)

3 Series, 5dr Hatch 13-+ (EU)

| Α            | в            | С | 1           | 2           | 3 |
|--------------|--------------|---|-------------|-------------|---|
| -470mm       | 270mm        | - | 825mm       | 815mm       | - |
| -18 -1/2ths" | 10 5/8ths"   | - | 32 1/2ths"  | 32 1/16ths" | - |
| -470mm       | 270mm        | - | 825mm       | 815mm       | - |
| -18 -1/2ths" | 10 5/8ths"   | - | 32 1/2ths"  | 32 1/16ths" | - |
| -470mm       | 270mm        | - | 825mm       | 815mm       | - |
| -18 -1/2ths" | 10 5/8ths"   | - | 32 1/2ths"  | 32 1/16ths" | - |
| -470mm       | 270mm        | - | 825mm       | 815mm       | - |
| -18 -1/2ths" | 10 5/8ths"   | - | 32 1/2ths"  | 32 1/16ths" | - |
| -470mm       | 270mm        | - | 825mm       | 815mm       | - |
| -18 -1/2ths" | 10 5/8ths"   | - | 32 1/2ths"  | 32 1/16ths" | - |
| -470mm       | 270mm        | - | 825mm       | 815mm       | - |
| -18 -1/2ths" | 10 5/8ths"   | - | 32 1/2ths"  | 32 1/16ths" | - |
| -305mm       | 430mm        | - | 867mm       | 843mm       | - |
| -12"         | 16 15/16ths" | - | 34 1/8ths"  | 33 3/16ths" | - |
| -305mm       | 430mm        | - | 867mm       | 843mm       | - |
| -12"         | 16 15/16ths" | - | 34 1/8ths"  | 33 3/16ths" | - |
| -305mm       | 430mm        | - | 867mm       | 843mm       | - |
| -12"         | 16 15/16ths" | - | 34 1/8ths"  | 33 3/16ths" | - |
| -305mm       | 430mm        | - | 867mm       | 843mm       | - |
| -12"         | 16 15/16ths" | - | 34 1/8ths"  | 33 3/16ths" | - |
| -305mm       | 430mm        | - | 867mm       | 843mm       | - |
| -12"         | 16 15/16ths" | - | 34 1/8ths"  | 33 3/16ths" | - |
| -305mm       | 430mm        | - | 867mm       | 843mm       | - |
| -12"         | 16 15/16ths" | - | 34 1/8ths"  | 33 3/16ths" | - |
| -340mm       | 370mm        | - | 890mm       | 832mm       | - |
| -13 -3/8ths" | 14 9/16ths"  | - | 35 1/16ths" | 32 3/4ths"  | - |
| -340mm       | 370mm        | - | 890mm       | 832mm       | - |
| -13 -3/8ths" | 14 9/16ths"  | - | 35 1/16ths" | 32 3/4ths"  | - |
| -340mm       | 370mm        | - | 890mm       | 832mm       | - |
| -13 -3/8ths" | 14 9/16ths"  | - | 35 1/16ths" | 32 3/4ths"  | - |