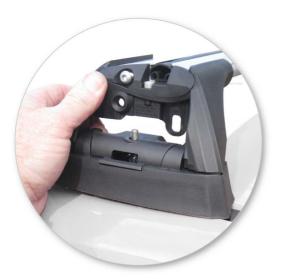

• Use keys to remove covers.

 Use hex screwdriver to reverse adjusting screw 10 turns.

- Press adjusting screw and pull crossbar legs out. Refer to the crossbar instructions for crossbar adjustment method.
- Ensure each end of the crossbar is adjusted equally.

• Tighten adjusting screw to 5 Nm (3.7 ft lb) hand tight.

 Remove plastic clamp block by gripping bar leg with fingers and push firmly with thumbs until clamp block drops out behind leg.

- Select plastic internal block (from fitting kit) and insert into foot.
- Repeat for all legs.