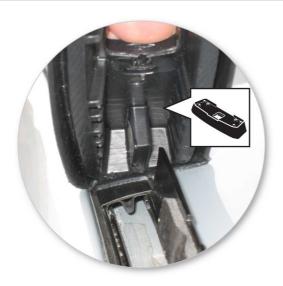

### Fitment

• Open or remove fixed-point covers.

- Select grubscrews and screw into the vehicle's fixed points.
- Do not over tighten.
- Repeat for all four positions.

Refer to the underside of the pad for the part number.