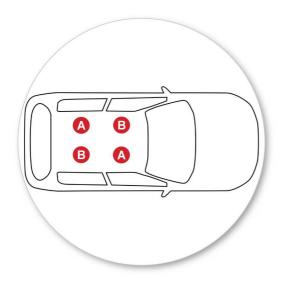

- It is important to put the pads in the correct position on the vehicle.
- Letters refer to the pad part numbers and position.
- Pad Part Number:
  A = 11-04-233
  B = 11-04-234

• Ensure the fixed-point covers sit vertically in the recess in the pads.