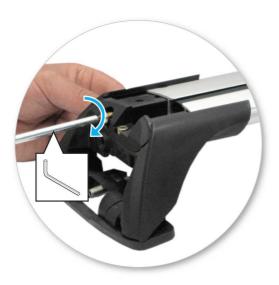

• Use keys to remove covers.

 Use hex screwdriver to reverse adjusting screw 10 turns.

- Press adjusting screw and pull crossbar legs out. Refer to the crossbar instructions for crossbar adjustment method.
- Ensure each end of the crossbar is adjusted equally.

• Tighten adjusting screw to 5 Nm (3.7 ft lb) hand tight.

 Remove plastic clamp block by gripping bar leg with fingers and push firmly with thumbs until clamp block drops out behind leg.

- Select plastic internal block (from fitting kit) and insert into foot.
- Repeat for all legs.