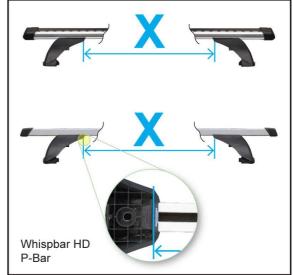

## MAX kgs (lbs)

|                                | <b>0</b> ( ) |                  |                  |
|--------------------------------|--------------|------------------|------------------|
|                                | P            | W/P              | WHD              |
| Peugeot                        |              |                  |                  |
| 4008, 5dr SUV 12-+             | NZ           | 50 kgs (110 lbs) | 50 kgs (110 lbs) |
| 4008, 5dr SUV 12-+             | AU           | 50 kgs (110 lbs) | 50 kgs (110 lbs) |
| 4008, 5dr SUV 12-+             | EU           | 50 kgs (110 lbs) | 50 kgs (110 lbs) |
| Mitsubishi                     |              |                  |                  |
| ASX, 5dr SUV 10-15             | EU           | 50 kgs (110 lbs) | 50 kgs (110 lbs) |
| ASX, 5dr SUV 15-+              | AU           | 50 kgs (110 lbs) | 50 kgs (110 lbs) |
| ASX, 5dr SUV 15-+              | CN           | 50 kgs (110 lbs) | 50 kgs (110 lbs) |
| ASX, 5dr SUV 15-+              | EU           | 50 kgs (110 lbs) | 50 kgs (110 lbs) |
| ASX, 5dr SUV 15-+              | NZ           | 50 kgs (110 lbs) | 50 kgs (110 lbs) |
| ASX, 5dr SUV 15-+              | ZA           | 50 kgs (110 lbs) | 50 kgs (110 lbs) |
| ASX, 5dr SUV Aug 10-15         | NZ           | 50 kgs (110 lbs) | 50 kgs (110 lbs) |
| ASX, 5dr SUV Aug 10-15         | AU           | 50 kgs (110 lbs) | 50 kgs (110 lbs) |
| Outlander Sports, 5dr SUV 15-+ | US           | 50 kgs (110 lbs) | 50 kgs (110 lbs) |
| Citroen                        |              |                  |                  |
| C4 Aircross, 5dr SUV 12-+      | AU           | 50 kgs (110 lbs) | 50 kgs (110 lbs) |
| C4 Aircross, 5dr SUV 12-+      | NZ           | 50 kgs (110 lbs) | 50 kgs (110 lbs) |
| C4 Aircross, 5dr SUV 12-+      | ZA           | 50 kgs (110 lbs) | 50 kgs (110 lbs) |
| C4 Aircross, 5dr SUV 12-+      | EU           | 50 kgs (110 lbs) | 50 kgs (110 lbs) |