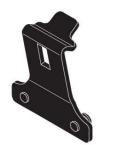

## **EN** Fitting Instructions for Basic Carrier

x 4

x 4

x 8

x 4

x 2

x 2

x 4