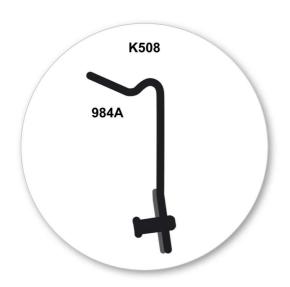

## **EN** Fitting Instructions for Basic Carrier

x 4

x 4

x 8

x 4

x 2

x 2

x 4