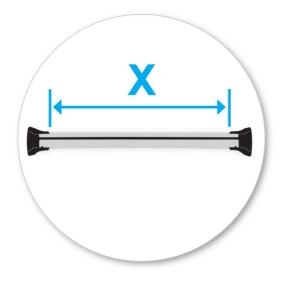

## **EN** Fitting Instructions for Basic Carrier

x 4

x 4

x 8

x 4

x 2

x 2

x 4