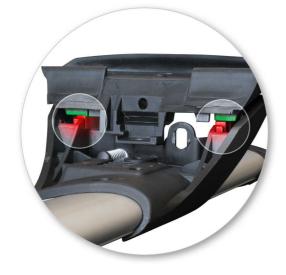

## **EN** Fitting Instructions for Basic Carrier

x 4

x 4

x 8

x 4

x 2

x 2

x 4