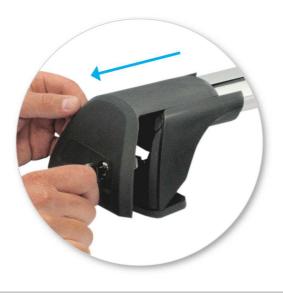

## **EN** Fitting Instructions for Basic Carrier

x 4

x 4

x 8

x 4

x 2

x 2

x 4