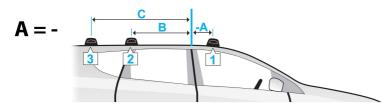

## **EN** Fitting Instructions for Basic Carrier

x 4

x 4

x 8

x 4

x 2

x 2

x 4