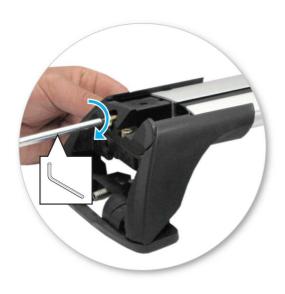

## **EN** Fitting Instructions for Basic Carrier

x 4

x 4

x 8

x 4

x 2

x 2

x 4