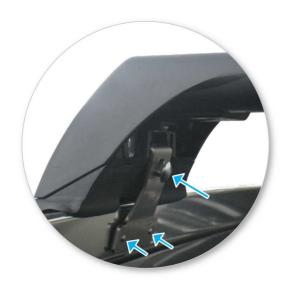

## **EN** Fitting Instructions for Basic Carrier

x 4

x 4

x 8

x 4

x 2

x 2

x 4