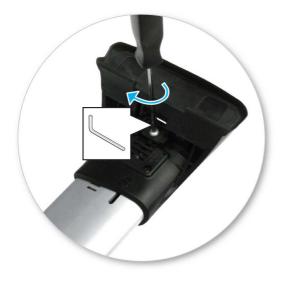

## **EN** Fitting Instructions for Basic Carrier

x 4

x 4

x 8

x 4

x 2

x 2

x 4