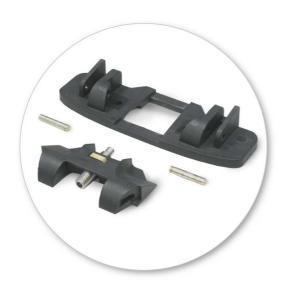

## **EN** Fitting Instructions for Basic Carrier

x 4

x 4

x 8

x 4

x 2

x 2

x 4