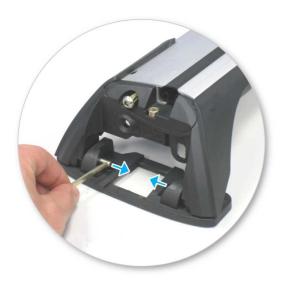

## **EN** Fitting Instructions for Basic Carrier

x 4

x 4

x 8

x 4

x 2

x 2

x 4