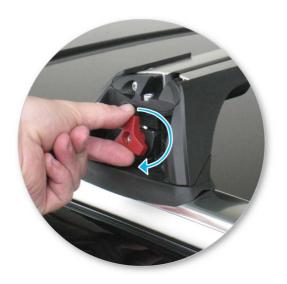

## **EN** Fitting Instructions for Basic Carrier

x 4

x 4

x 8

x 4

x 2

x 2

x 4