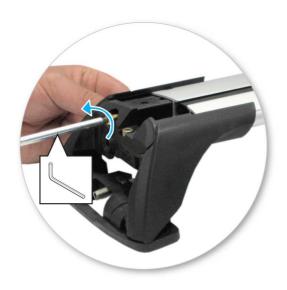

## **EN** Fitting Instructions for Basic Carrier

x 4

x 4

x 8

x 4

x 2

x 2

x 4