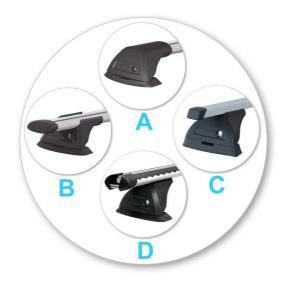

## **EN** Fitting Instructions for Basic Carrier

x 4

x 4

x 8

x 4

x 2

x 2

x 4