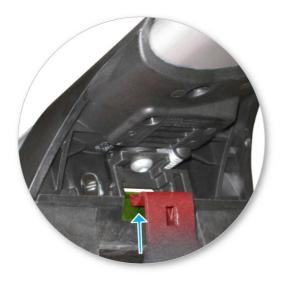

## **EN** Fitting Instructions for Basic Carrier

x 4

x 4

x 8

x 4

x 2

x 2

x 4