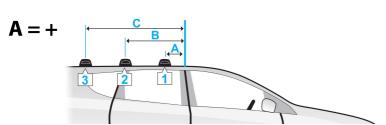

## **EN** Fitting Instructions for Basic Carrier

x 4

x 4

x 8

x 4

x 2

x 2

x 4