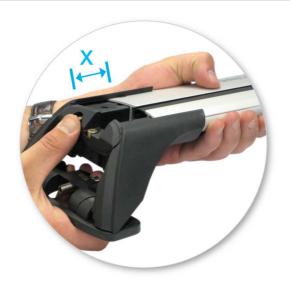

## **EN** Fitting Instructions for Basic Carrier

x 4

x 4

x 8

x 4

x 2

x 2

x 4