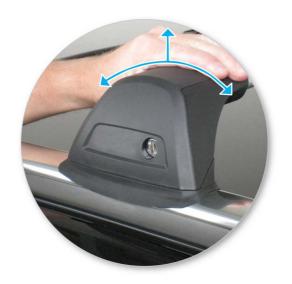

## **EN** Fitting Instructions for Basic Carrier

x 4

x 4

x 8

x 4

x 2

x 2

x 4