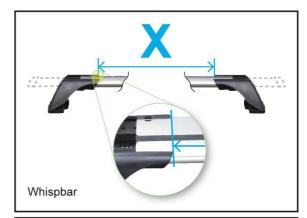

## MAX kgs (lbs)

|                                | <b>0</b> ( ) |                  |                  |
|--------------------------------|--------------|------------------|------------------|
|                                | P            | W/P              | WHD              |
| Peugeot                        |              |                  |                  |
| 4008, 5dr SUV 12-+             | NZ           | 50 kgs (110 lbs) | 50 kgs (110 lbs) |
| 4008, 5dr SUV 12-+             | AU           | 50 kgs (110 lbs) | 50 kgs (110 lbs) |
| 4008, 5dr SUV 12-+             | EU           | 50 kgs (110 lbs) | 50 kgs (110 lbs) |
| Mitsubishi                     |              |                  |                  |
| ASX, 5dr SUV 10-15             | EU           | 50 kgs (110 lbs) | 50 kgs (110 lbs) |
| ASX, 5dr SUV 15-+              | AU           | 50 kgs (110 lbs) | 50 kgs (110 lbs) |
| ASX, 5dr SUV 15-+              | CN           | 50 kgs (110 lbs) | 50 kgs (110 lbs) |
| ASX, 5dr SUV 15-+              | EU           | 50 kgs (110 lbs) | 50 kgs (110 lbs) |
| ASX, 5dr SUV 15-+              | NZ           | 50 kgs (110 lbs) | 50 kgs (110 lbs) |
| ASX, 5dr SUV 15-+              | ZA           | 50 kgs (110 lbs) | 50 kgs (110 lbs) |
| ASX, 5dr SUV Aug 10-15         | NZ           | 50 kgs (110 lbs) | 50 kgs (110 lbs) |
| ASX, 5dr SUV Aug 10-15         | AU           | 50 kgs (110 lbs) | 50 kgs (110 lbs) |
| Outlander Sports, 5dr SUV 15-+ | US           | 50 kgs (110 lbs) | 50 kgs (110 lbs) |
| Citroen                        |              |                  |                  |
| C4 Aircross, 5dr SUV 12-+      | AU           | 50 kgs (110 lbs) | 50 kgs (110 lbs) |
| C4 Aircross, 5dr SUV 12-+      | NZ           | 50 kgs (110 lbs) | 50 kgs (110 lbs) |
| C4 Aircross, 5dr SUV 12-+      | ZA           | 50 kgs (110 lbs) | 50 kgs (110 lbs) |
| C4 Aircross, 5dr SUV 12-+      | EU           | 50 kgs (110 lbs) | 50 kgs (110 lbs) |