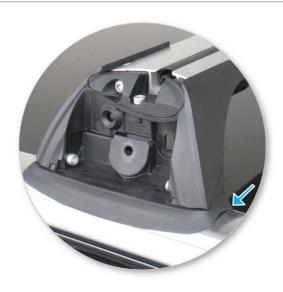

## **EN** Fitting Instructions for Basic Carrier

x 4

x 4

x 8

x 4

x 2

x 2

x 4