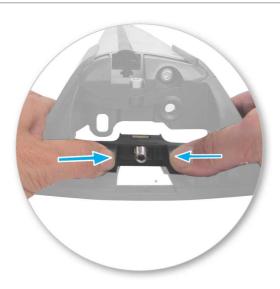

## **EN** Fitting Instructions for Basic Carrier

x 4

x 4

x 8

x 4

x 2

x 2

x 4