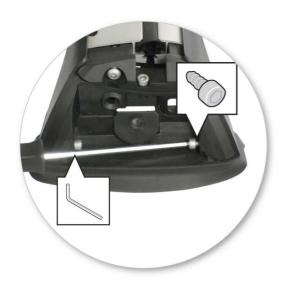

## **EN** Fitting Instructions for Basic Carrier

x 4

x 4

x 8

x 4

x 2

x 2

x 4