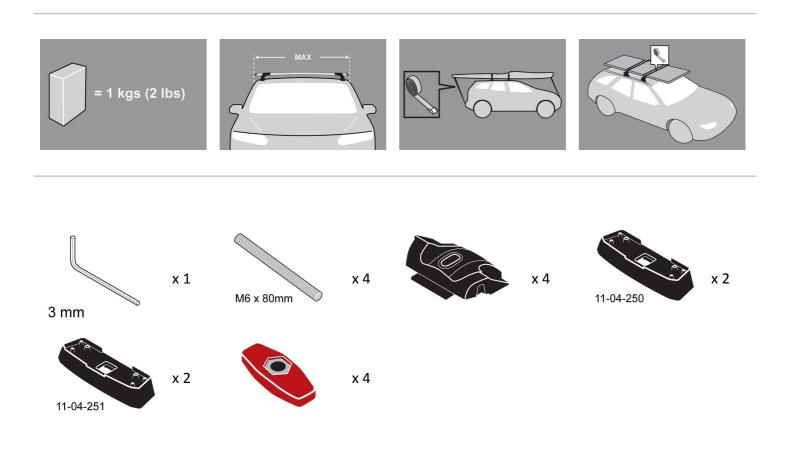

### **First Time Installation**

• Remove parts from inside the package and check. Contact your dealer if any parts are missing or damaged.

- This kit fits type A, B, C and D.
- These instructions show type A crossbar fitted. They also apply to type B, C and D.

• Use keys to remove covers.

Use hex screwdriver to reverse adjusting screw 10 turns.

- Press adjusting screw and pull crossbar legs out. Refer to the crossbar instructions for crossbar adjustment method.
- Ensure each end of the crossbar is adjusted equally.

- Adjust crossbar in or out to suit vehicle. Refer to the crossbar instructions for crossbar adjustment.
- Please check the rear of this manual for information relating specifically to your vehicle.

• Tighten adjusting screw to 5 Nm (3.7 ft lb) hand tight.

 Remove plastic clamp block by gripping bar leg with fingers and push firmly with thumbs until clamp block drops out behind leg.

- Select plastic internal block (from fitting kit) and insert into foot.
- Repeat for all legs.

В

A

A

B

Refer to the underside of the pad for the part number.

- Letters refer to the pad part numbers and position.
- Pad Part Number:
   A = 11-04-250
   B = 11-04-251

- Fit rubber pads (supplied with fitting kit) to foot. Pad may vary in shape to that shown.
- Note: Pads may be different to that shown.
- Make sure the pad fits into the holes underneath the foot.

### Fitment

• Open or remove fixed-point covers.

- Select grubscrews and screw into the vehicle's fixed points.
- Do not over tighten.
- Repeat for all four positions.

• Place crossbar foot over grubscrews.

• Tighten the plastic knob. The side with the nut showing should be facing up.

- Ensure the plastic knob is in the position shown when fully tightened.
- Repeat for all legs.

- Check crossbar is securely attached to the vehicle.
- Use keys to fit and lock covers