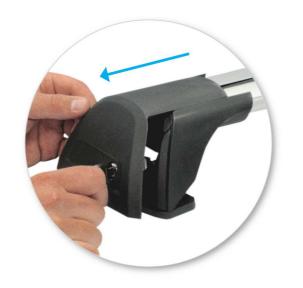

• Use keys to remove covers.

Use hex screwdriver to reverse adjusting screw 10 turns.

- Press adjusting screw and pull crossbar legs out. Refer to the crossbar instructions for crossbar adjustment method.
- Ensure each end of the crossbar is adjusted equally.