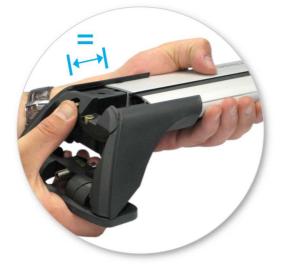

- Adjust crossbar in or out to suit vehicle. Refer to the crossbar instructions for crossbar adjustment.
- Please check the rear of this manual for information relating specifically to your vehicle.

• Tighten adjusting screw to 5 Nm (3.7 ft lb) hand tight.