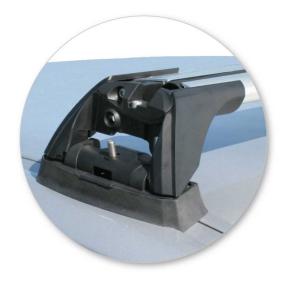

• Tighten the plastic knob. The side with the nut showing should be facing up.

- Ensure the plastic knob is in the position shown when fully tightened.
- Repeat for all legs.

- Check crossbar is securely attached to the vehicle.
- Use keys to fit and lock covers