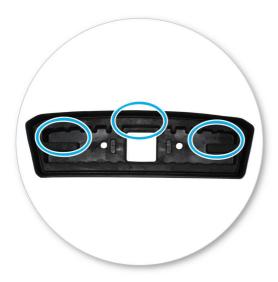

В

A

A

B

Refer to the underside of the pad for the part number.

- Letters refer to the pad part numbers and position.
- Pad Part Number:
   A = 11-04-250
   B = 11-04-251

- Fit rubber pads (supplied with fitting kit) to foot. Pad may vary in shape to that shown.
- Note: Pads may be different to that shown.
- Make sure the pad fits into the holes underneath the foot.