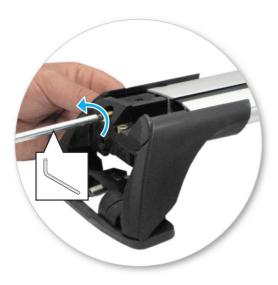

• Use keys to remove covers.

Use hex screwdriver to reverse adjusting screw 10 turns.

- Press adjusting screw and pull crossbar legs out. Refer to the crossbar instructions for crossbar adjustment method.
- Ensure each end of the crossbar is adjusted equally.