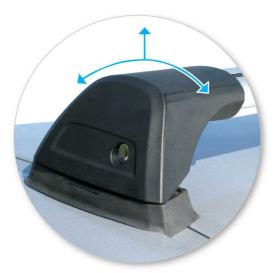

- Adjust crossbar in or out to suit vehicle. Refer to the crossbar instructions for crossbar adjustment.
- Please check the rear of this manual for information relating specifically to your vehicle.

• Tighten adjusting screw to 5 Nm (3.7 ft lb) hand tight.