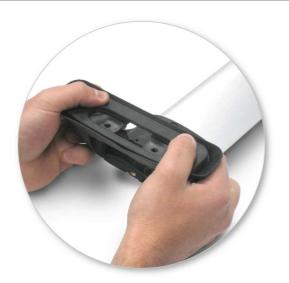

• Use keys to remove covers.

Use hex screwdriver to reverse adjusting screw 10 turns.

- Press adjusting screw and pull crossbar legs out. Refer to the crossbar instructions for crossbar adjustment method.
- Ensure each end of the crossbar is adjusted equally.