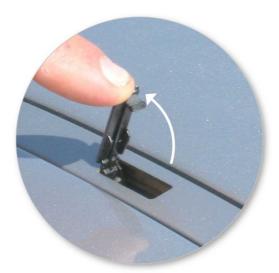

### Fitment

• Open or remove fixed-point covers.

- Select grubscrews and screw into the vehicle's fixed points.
- Do not over tighten.
- Repeat for all four positions.

• Place crossbar foot over grubscrews.

• Tighten the plastic knob. The side with the nut showing should be facing up.

- Ensure the plastic knob is in the position shown when fully tightened.
- Repeat for all legs.

- Check crossbar is securely attached to the vehicle.
- Use keys to fit and lock covers