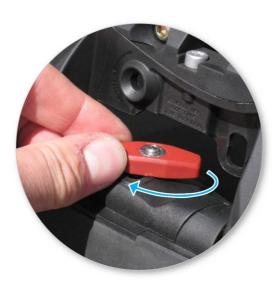

• Use keys to remove covers.

Use hex screwdriver to reverse adjusting screw 10 turns.

- Press adjusting screw and pull crossbar legs out. Refer to the crossbar instructions for crossbar adjustment method.
- Ensure each end of the crossbar is adjusted equally.