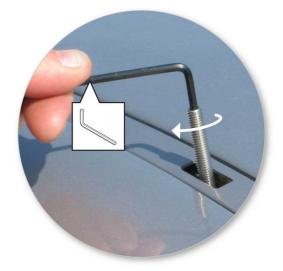

### Fitment

• Open or remove fixed-point covers.

- Select grubscrews and screw into the vehicle's fixed points.
- Do not over tighten.
- Repeat for all four positions.

• Place crossbar foot over grubscrews.