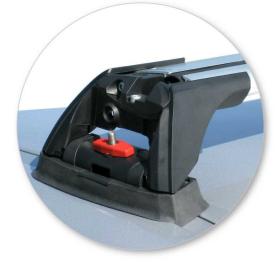

### Fitment

• Open or remove fixed-point covers.

- Select grubscrews and screw into the vehicle's fixed points.
- Do not over tighten.
- Repeat for all four positions.

• Place crossbar foot over grubscrews.

• Tighten the plastic knob. The side with the nut showing should be facing up.

- Ensure the plastic knob is in the position shown when fully tightened.
- Repeat for all legs.

- Check crossbar is securely attached to the vehicle.
- Use keys to fit and lock covers