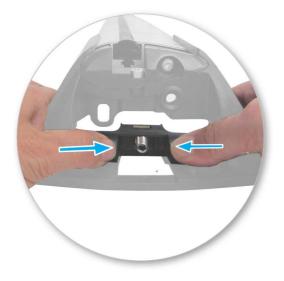

 Remove plastic clamp block by gripping bar leg with fingers and push firmly with thumbs until clamp block drops out behind leg.

- Select plastic internal block (from fitting kit) and insert into foot.
- Repeat for all legs.