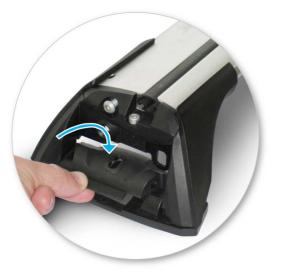

### Fitment

• Open or remove fixed-point covers.

- Select grubscrews and screw into the vehicle's fixed points.
- Do not over tighten.
- Repeat for all four positions.

• Place crossbar foot over grubscrews.

• Tighten the plastic knob. The side with the nut showing should be facing up.

- Ensure the plastic knob is in the position shown when fully tightened.
- Repeat for all legs.

- Check crossbar is securely attached to the vehicle.
- Use keys to fit and lock covers