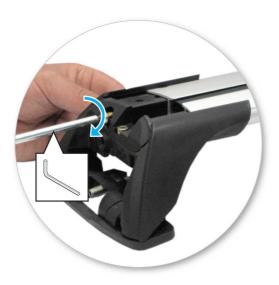

• Use keys to remove covers.

Use hex screwdriver to reverse adjusting screw 10 turns.

- Press adjusting screw and pull crossbar legs out. Refer to the crossbar instructions for crossbar adjustment method.
- Ensure each end of the crossbar is adjusted equally.

- Adjust crossbar in or out to suit vehicle. Refer to the crossbar instructions for crossbar adjustment.
- Please check the rear of this manual for information relating specifically to your vehicle.

• Tighten adjusting screw to 5 Nm (3.7 ft lb) hand tight.