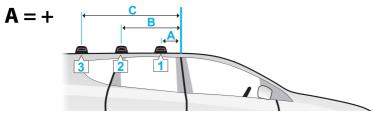

### **First Time Installation**

• Remove parts from inside the package and check. Contact your dealer if any parts are missing or damaged.

- This kit fits type A, B, C and D.
- These instructions show type A crossbar fitted. They also apply to type B, C and D.

- Adjust crossbar in or out to suit vehicle. Refer to the crossbar instructions for crossbar adjustment.
- Please check the rear of this manual for information relating specifically to your vehicle.

• Tighten adjusting screw to 5 Nm (3.7 ft lb) hand tight.