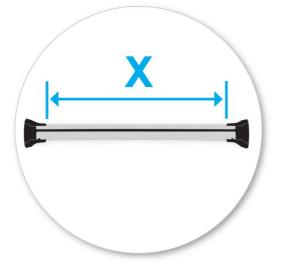

#### Maintenance

- Clean the car roof and surfaces of the product that will be in contact with the car roof.
- Follow the fitting instructions for fitting the product to your vehicle. Make sure all steps are carried out in order.
- Set crossbars a minimum distance of 700mm (27 1/2") apart where no other distance is specified in the fitting instructions. This is especially important when carrying long loads.
- Check unit is securely attached whenever you refit it to the vehicle. If the unit feels loose, refer to the fitting instructions and readjust.
- Some glass/panoramic roofs and radio antennae may not be able to be used when the product is fitted.
- Do not modify this product.
- Refer to the maximum permitted load capacity specified in the fitting instructions. Do not exceed the vehicle manufacturers roof load rating if it is lower than the maximum load capacity specified in the fitting instructions.
- Loads should not overhang the sides of the product and be evenly distributed with the lowest possible centre of gravity.
- Long loads should be secured with nonelastic straps to the front and rear of the vehicle.
- Objects with pointed ends (e.g. ski poles) should be carried with the pointed ends to the rear of the vehicle.
- Remove all loose or removable objects from the load prior to loading.
- Make sure all loads are securely fastened with non-elastic straps. Check regularly during longer journeys.
- A loaded roof rack system can alter the performance of your vehicle. Be especially aware of the effects of side winds, changing of direction, and braking performance. Avoid rapid acceleration and deceleration. Drive carefully.
- Note that the total height of the vehicle increases when upright loads are carried.
- Products should be locked during transport if they have locks fitted.