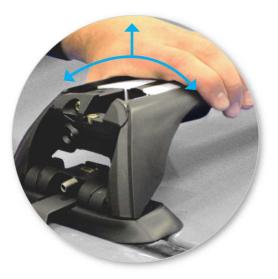

- Adjust the legs on the crossbar so that they are positioned equally from the ends of the crossbar, and the clamps engage firmly on the body work of the vehicle.
- Clamps directly to edge of roof under the doors, pin locates in hole on vehicle