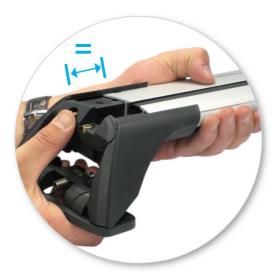

- Adjust the legs on the crossbar so that they are positioned equally from the ends of the crossbar, and the clamps engage firmly on the body work of the vehicle.
- Clamps directly to edge of roof under the doors, pin locates in hole on vehicle

• Tighten adjusting screw to 5 Nm (3.7 ft lb) hand tight.

• Tighten locking screw on both legs evenly.

• Check crossbar is securely attached to the vehicle.

8

Use keys to fit and lock covers