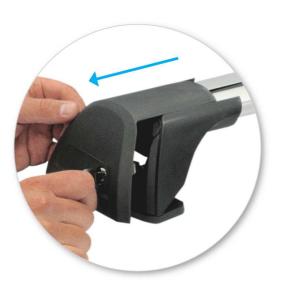

### NOTE: Clamp images in these instructions may not be representative of the clamps in this kit

• Use keys to remove covers.

Use hex screwdriver to reverse adjusting screw 10 turns.

- Press adjusting screw and pull crossbar legs out. Refer to the crossbar instructions for crossbar adjustment method.
- Ensure each end of the crossbar is adjusted equally.