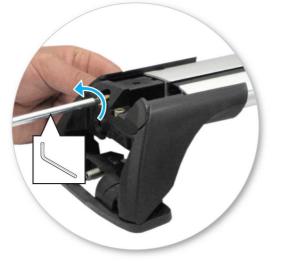

4

• Remove locking screw.

- It is important to put the clamps in the correct position on the vehicle.
- Letters refer to the part numbers stamped on clamps.
- Clamp Part Number: A = 452A B = 453A

 Attach clamp to each leg. NOTE; clamps may have labels showing their positions on the vehicle (For example; "Front Right").

- Refit locking screw so that it goes through the hole in the clamp. Do not begin to tighten the locking screw.

• Fit rubber pads (supplied with fitting kit) to foot. Pad may vary in shape to that shown.