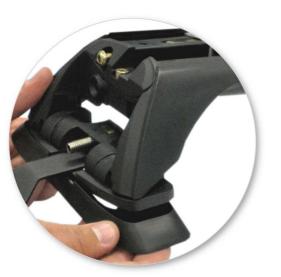

• Tighten adjusting screw to 5 Nm (3.7 ft lb) hand tight.

• Tighten locking screw on both legs evenly.

• Check crossbar is securely attached to the vehicle.

8

Use keys to fit and lock covers