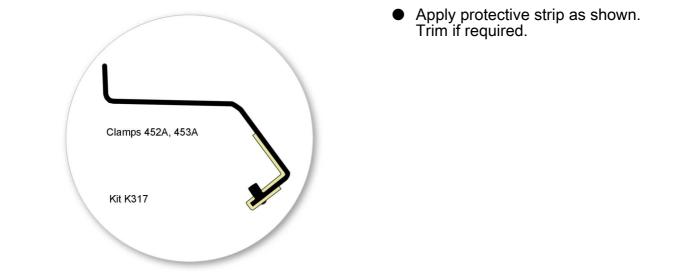

### NOTE: Clamp images in these instructions may not be representative of the clamps in this kit

• Use keys to remove covers.

Use hex screwdriver to reverse adjusting screw 10 turns.

- Press adjusting screw and pull crossbar legs out. Refer to the crossbar instructions for crossbar adjustment method.
- Ensure each end of the crossbar is adjusted equally.

4

• Remove locking screw.

- It is important to put the clamps in the correct position on the vehicle.
- Letters refer to the part numbers stamped on clamps.
- Clamp Part Number: A = 452A B = 453A

 Attach clamp to each leg. NOTE; clamps may have labels showing their positions on the vehicle (For example; "Front Right").

- Refit locking screw so that it goes through the hole in the clamp. Do not begin to tighten the locking screw.

• Fit rubber pads (supplied with fitting kit) to foot. Pad may vary in shape to that shown.