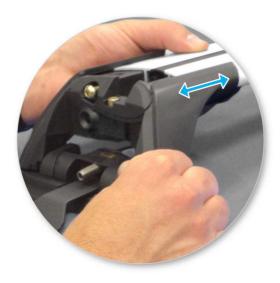

- Adjust the legs on the crossbar so that they are positioned equally from the ends of the crossbar, and the clamps engage firmly on the body work of the vehicle.
- Clamps directly to edge of roof under the doors, pin locates in hole on vehicle