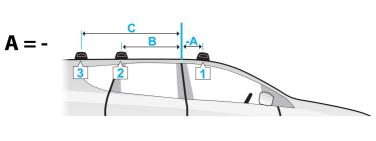

| в                     | С                                                                                                                                                                                                                                                      | 1                                                                                                                                                                                                                                                                                                                                                                                                                                             | 2                                                                                                                                                                                                                                                                                                                                                                                                                                                                                                                                                                                                                                                                                                                                                                                                                                                                                                                                                                                                                                                                                                                                                                 | 3                                                                                                                                                                                                                                                                                                                                                                                                                                                                                                                                                                                         |
|-----------------------|--------------------------------------------------------------------------------------------------------------------------------------------------------------------------------------------------------------------------------------------------------|-----------------------------------------------------------------------------------------------------------------------------------------------------------------------------------------------------------------------------------------------------------------------------------------------------------------------------------------------------------------------------------------------------------------------------------------------|-------------------------------------------------------------------------------------------------------------------------------------------------------------------------------------------------------------------------------------------------------------------------------------------------------------------------------------------------------------------------------------------------------------------------------------------------------------------------------------------------------------------------------------------------------------------------------------------------------------------------------------------------------------------------------------------------------------------------------------------------------------------------------------------------------------------------------------------------------------------------------------------------------------------------------------------------------------------------------------------------------------------------------------------------------------------------------------------------------------------------------------------------------------------|-------------------------------------------------------------------------------------------------------------------------------------------------------------------------------------------------------------------------------------------------------------------------------------------------------------------------------------------------------------------------------------------------------------------------------------------------------------------------------------------------------------------------------------------------------------------------------------------|
| 500mm<br>19 11/16ths" | -                                                                                                                                                                                                                                                      | 936mm<br>36 7/8ths"                                                                                                                                                                                                                                                                                                                                                                                                                           | 912mm<br>35 7/8ths"                                                                                                                                                                                                                                                                                                                                                                                                                                                                                                                                                                                                                                                                                                                                                                                                                                                                                                                                                                                                                                                                                                                                               | -                                                                                                                                                                                                                                                                                                                                                                                                                                                                                                                                                                                         |
| 500mm<br>19 11/16ths" | -                                                                                                                                                                                                                                                      | 936mm<br>36 7/8ths"                                                                                                                                                                                                                                                                                                                                                                                                                           | 912mm<br>35 7/8ths"                                                                                                                                                                                                                                                                                                                                                                                                                                                                                                                                                                                                                                                                                                                                                                                                                                                                                                                                                                                                                                                                                                                                               | -                                                                                                                                                                                                                                                                                                                                                                                                                                                                                                                                                                                         |
| 500mm<br>19 11/16ths" | -                                                                                                                                                                                                                                                      | 936mm<br>36 7/8ths"                                                                                                                                                                                                                                                                                                                                                                                                                           | 912mm<br>35 7/8ths"                                                                                                                                                                                                                                                                                                                                                                                                                                                                                                                                                                                                                                                                                                                                                                                                                                                                                                                                                                                                                                                                                                                                               | -                                                                                                                                                                                                                                                                                                                                                                                                                                                                                                                                                                                         |
| 500mm<br>19 11/16ths" | -                                                                                                                                                                                                                                                      | 936mm<br>36 7/8ths"                                                                                                                                                                                                                                                                                                                                                                                                                           | 912mm<br>35 7/8ths"                                                                                                                                                                                                                                                                                                                                                                                                                                                                                                                                                                                                                                                                                                                                                                                                                                                                                                                                                                                                                                                                                                                                               | -                                                                                                                                                                                                                                                                                                                                                                                                                                                                                                                                                                                         |
| 500mm<br>19 11/16ths" | -                                                                                                                                                                                                                                                      | 936mm<br>36 7/8ths"                                                                                                                                                                                                                                                                                                                                                                                                                           | 912mm<br>35 7/8ths"                                                                                                                                                                                                                                                                                                                                                                                                                                                                                                                                                                                                                                                                                                                                                                                                                                                                                                                                                                                                                                                                                                                                               | -                                                                                                                                                                                                                                                                                                                                                                                                                                                                                                                                                                                         |
| 500mm<br>19 11/16ths" | -                                                                                                                                                                                                                                                      | 936mm<br>36 7/8ths"                                                                                                                                                                                                                                                                                                                                                                                                                           | 912mm<br>35 7/8ths"                                                                                                                                                                                                                                                                                                                                                                                                                                                                                                                                                                                                                                                                                                                                                                                                                                                                                                                                                                                                                                                                                                                                               | -                                                                                                                                                                                                                                                                                                                                                                                                                                                                                                                                                                                         |
| 500mm<br>19 11/16ths" | -                                                                                                                                                                                                                                                      | 936mm<br>36 7/8ths"                                                                                                                                                                                                                                                                                                                                                                                                                           | 912mm<br>35 7/8ths"                                                                                                                                                                                                                                                                                                                                                                                                                                                                                                                                                                                                                                                                                                                                                                                                                                                                                                                                                                                                                                                                                                                                               | -                                                                                                                                                                                                                                                                                                                                                                                                                                                                                                                                                                                         |
| 500mm<br>19 11/16ths" | -                                                                                                                                                                                                                                                      | 936mm<br>36 7/8ths"                                                                                                                                                                                                                                                                                                                                                                                                                           | 912mm<br>35 7/8ths"                                                                                                                                                                                                                                                                                                                                                                                                                                                                                                                                                                                                                                                                                                                                                                                                                                                                                                                                                                                                                                                                                                                                               | -                                                                                                                                                                                                                                                                                                                                                                                                                                                                                                                                                                                         |
| 500mm<br>19 11/16ths" | -                                                                                                                                                                                                                                                      | 936mm<br>36 7/8ths"                                                                                                                                                                                                                                                                                                                                                                                                                           | 912mm<br>35 7/8ths"                                                                                                                                                                                                                                                                                                                                                                                                                                                                                                                                                                                                                                                                                                                                                                                                                                                                                                                                                                                                                                                                                                                                               | -                                                                                                                                                                                                                                                                                                                                                                                                                                                                                                                                                                                         |
| 500mm<br>19 11/16ths" | -                                                                                                                                                                                                                                                      | 936mm<br>36 7/8ths"                                                                                                                                                                                                                                                                                                                                                                                                                           | 912mm<br>35 7/8ths"                                                                                                                                                                                                                                                                                                                                                                                                                                                                                                                                                                                                                                                                                                                                                                                                                                                                                                                                                                                                                                                                                                                                               | -                                                                                                                                                                                                                                                                                                                                                                                                                                                                                                                                                                                         |
| 500mm<br>19 11/16ths" | -                                                                                                                                                                                                                                                      | 936mm<br>36 7/8ths"                                                                                                                                                                                                                                                                                                                                                                                                                           | 912mm<br>35 7/8ths"                                                                                                                                                                                                                                                                                                                                                                                                                                                                                                                                                                                                                                                                                                                                                                                                                                                                                                                                                                                                                                                                                                                                               | -                                                                                                                                                                                                                                                                                                                                                                                                                                                                                                                                                                                         |
| 500mm<br>19 11/16ths" | -                                                                                                                                                                                                                                                      | 936mm<br>36 7/8ths"                                                                                                                                                                                                                                                                                                                                                                                                                           | 912mm<br>35 7/8ths"                                                                                                                                                                                                                                                                                                                                                                                                                                                                                                                                                                                                                                                                                                                                                                                                                                                                                                                                                                                                                                                                                                                                               | -                                                                                                                                                                                                                                                                                                                                                                                                                                                                                                                                                                                         |
|                       | 500mm<br>19 11/16ths"<br>500mm<br>19 11/16ths"<br>500mm<br>19 11/16ths"<br>500mm<br>19 11/16ths"<br>500mm<br>19 11/16ths"<br>500mm<br>19 11/16ths"<br>500mm<br>19 11/16ths"<br>500mm<br>19 11/16ths"<br>500mm<br>19 11/16ths"<br>500mm<br>19 11/16ths" | 500mm -   19 11/16ths" -   500mm -   19 11/16ths" - | 500mm - 936mm   19 11/16ths" - 36 7/8ths"   500mm - 936mm   19 11/16ths" - 36 7/8ths" <td< td=""><td>500mm - 936mm 912mm   19 11/16ths" - 36 7/8ths" 35 7/8ths"   500mm - 936mm 912mm   19 11/16ths" - 36 7/8ths" 35 7/8ths"   500mm - 936mm 912mm   19 11/16ths" - 36 7/8ths" 35 7/8ths"   500mm - 936mm 912mm   19 11/16ths" - 36 7/8ths" 35 7/8ths"   500mm - 936mm 912mm   19 11/16ths" - 36 7/8ths" 35 7/8ths"   500mm - 936mm 912mm   19 11/16ths" - 36 7/8ths" 35 7/8ths"   500mm - 936mm 912mm   19 11/16ths" - 36 7/8ths" 35 7/8ths"</td></td<> | 500mm - 936mm 912mm   19 11/16ths" - 36 7/8ths" 35 7/8ths"   500mm - 936mm 912mm   19 11/16ths" - 36 7/8ths" 35 7/8ths"   500mm - 936mm 912mm   19 11/16ths" - 36 7/8ths" 35 7/8ths"   500mm - 936mm 912mm   19 11/16ths" - 36 7/8ths" 35 7/8ths"   500mm - 936mm 912mm   19 11/16ths" - 36 7/8ths" 35 7/8ths"   500mm - 936mm 912mm   19 11/16ths" - 36 7/8ths" 35 7/8ths"   500mm - 936mm 912mm   19 11/16ths" - 36 7/8ths" 35 7/8ths" |