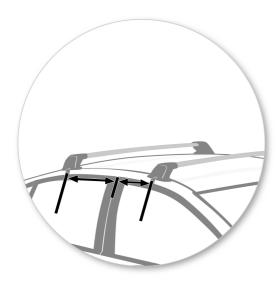

#### Fitment

 Make sure the pad fits into the holes underneath the foot.

- Place crossbar on vehicle. Minimum recommended spacing between the bars is 700mm (27 1/2") (unless otherwise stated).
- Clamps directly to edge of roof under the doors, pin locates in hole on vehicle
- Please check the rear of this manual for information relating specifically to your vehicle.

#### Maintenance

- Clean the car roof and surfaces of the product that will be in contact with the car roof.
- Follow the fitting instructions for fitting the product to your vehicle. Make sure all steps are carried out in order.
- Set crossbars a minimum distance of 700mm (27 1/2") apart where no other distance is specified in the fitting instructions. This is especially important when carrying long loads.
- Check unit is securely attached whenever you refit it to the vehicle. If the unit feels loose, refer to the fitting instructions and readjust.
- Some glass/panoramic roofs and radio antennae may not be able to be used when the product is fitted.
- Do not modify this product.
- Refer to the maximum permitted load capacity specified in the fitting instructions. Do not exceed the vehicle manufacturers roof load rating if it is lower than the maximum load capacity specified in the fitting instructions.
- Loads should not overhang the sides of the product and be evenly distributed with the lowest possible centre of gravity.
- Long loads should be secured with nonelastic straps to the front and rear of the vehicle.
- Objects with pointed ends (e.g. ski poles) should be carried with the pointed ends to the rear of the vehicle.
- Remove all loose or removable objects from the load prior to loading.
- Make sure all loads are securely fastened with non-elastic straps. Check regularly during longer journeys.
- A loaded roof rack system can alter the performance of your vehicle. Be especially aware of the effects of side winds, changing of direction, and braking performance. Avoid rapid acceleration and deceleration. Drive carefully.
- Note that the total height of the vehicle increases when upright loads are carried.
- Products should be locked during transport if they have locks fitted.