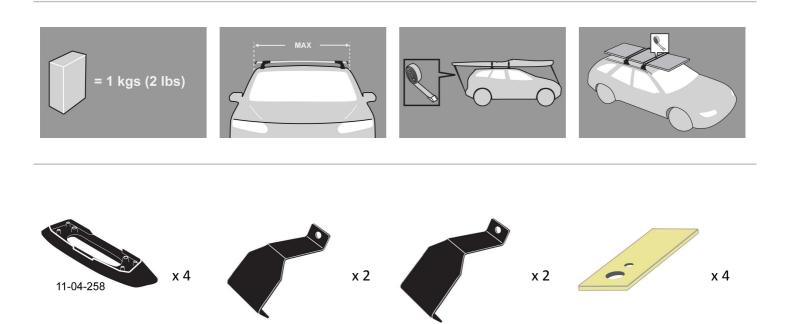

#### **First Time Installation**

• Remove parts from inside the package and check. Contact your dealer if any parts are missing or damaged.

- This kit fits type A, B, C and D.
- These instructions show type A crossbar fitted. They also apply to type B, C and D.

### NOTE: Clamp images in these instructions may not be representative of the clamps in this kit

• Use keys to remove covers.

Use hex screwdriver to reverse adjusting screw 10 turns.

- Press adjusting screw and pull crossbar legs out. Refer to the crossbar instructions for crossbar adjustment method.
- Ensure each end of the crossbar is adjusted equally.

4

• Remove locking screw.

- It is important to put the clamps in the correct position on the vehicle.
- Letters refer to the part numbers stamped on clamps.
- Clamp Part Number: A = 452A B = 453A

 Attach clamp to each leg. NOTE; clamps may have labels showing their positions on the vehicle (For example; "Front Right").

- Refit locking screw so that it goes through the hole in the clamp. Do not begin to tighten the locking screw.

• Fit rubber pads (supplied with fitting kit) to foot. Pad may vary in shape to that shown.

#### Fitment

 Make sure the pad fits into the holes underneath the foot.

- Place crossbar on vehicle. Minimum recommended spacing between the bars is 700mm (27 1/2") (unless otherwise stated).
- Clamps directly to edge of roof under the doors, pin locates in hole on vehicle
- Please check the rear of this manual for information relating specifically to your vehicle.

- Adjust the legs on the crossbar so that they are positioned equally from the ends of the crossbar, and the clamps engage firmly on the body work of the vehicle.
- Clamps directly to edge of roof under the doors, pin locates in hole on vehicle

• Tighten adjusting screw to 5 Nm (3.7 ft lb) hand tight.

• Tighten locking screw on both legs evenly.

• Check crossbar is securely attached to the vehicle.

8

Use keys to fit and lock covers