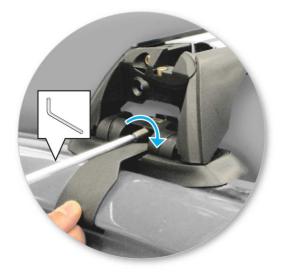

### NOTE: Clamp images in these instructions may not be representative of the clamps in this kit

• Use keys to remove covers.

Use hex screwdriver to reverse adjusting screw 10 turns.

- Press adjusting screw and pull crossbar legs out. Refer to the crossbar instructions for crossbar adjustment method.
- Ensure each end of the crossbar is adjusted equally.