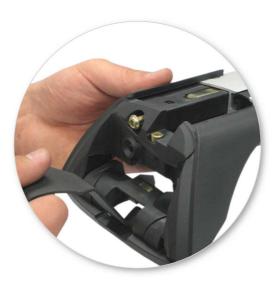

### NOTE: Clamp images in these instructions may not be representative of the clamps in this kit

• Use keys to remove covers.

Use hex screwdriver to reverse adjusting screw 10 turns.

- Press adjusting screw and pull crossbar legs out. Refer to the crossbar instructions for crossbar adjustment method.
- Ensure each end of the crossbar is adjusted equally.