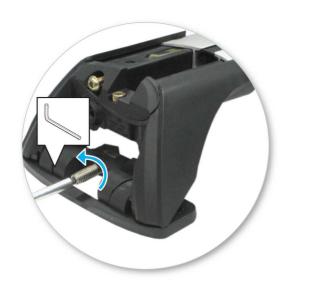

• Tighten adjusting screw to 5 Nm (3.7 ft lb) hand tight.

• Tighten locking screw on both legs evenly.

• Check crossbar is securely attached to the vehicle.

8

Use keys to fit and lock covers