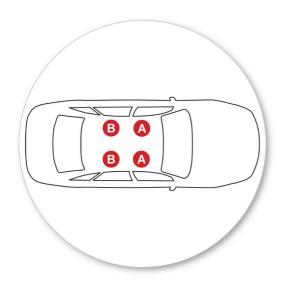

4

• Remove locking screw.

- It is important to put the clamps in the correct position on the vehicle.
- Letters refer to the part numbers stamped on clamps.
- Clamp Part Number: A = 452A B = 453A

 Attach clamp to each leg. NOTE; clamps may have labels showing their positions on the vehicle (For example; "Front Right").

#### Fitment

 Make sure the pad fits into the holes underneath the foot.

- Place crossbar on vehicle. Minimum recommended spacing between the bars is 700mm (27 1/2") (unless otherwise stated).
- Clamps directly to edge of roof under the doors, pin locates in hole on vehicle
- Please check the rear of this manual for information relating specifically to your vehicle.