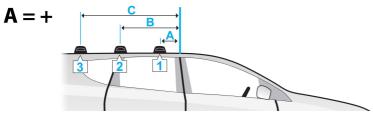

4

• Remove locking screw.

- It is important to put the clamps in the correct position on the vehicle.
- Letters refer to the part numbers stamped on clamps.
- Clamp Part Number: A = 452A B = 453A

 Attach clamp to each leg. NOTE; clamps may have labels showing their positions on the vehicle (For example; "Front Right").

#### Fitment

 Make sure the pad fits into the holes underneath the foot.

- Place crossbar on vehicle. Minimum recommended spacing between the bars is 700mm (27 1/2") (unless otherwise stated).
- Clamps directly to edge of roof under the doors, pin locates in hole on vehicle
- Please check the rear of this manual for information relating specifically to your vehicle.

| в                     | С                                                                                                                                                                                                                                                      | 1                                                                                                                                                                                                                                                                                                                                                                                                                                             | 2                                                                                                                                                                                                                                                                                                                                                                                                                                                                                                                                                                                                                                                                                                                                                                                                                                                                                                                                                                                                                                                                                                                                                                 | 3                                                                                                                                                                                                                                                                                                                                                                                                                                                                                                                                                                                         |
|-----------------------|--------------------------------------------------------------------------------------------------------------------------------------------------------------------------------------------------------------------------------------------------------|-----------------------------------------------------------------------------------------------------------------------------------------------------------------------------------------------------------------------------------------------------------------------------------------------------------------------------------------------------------------------------------------------------------------------------------------------|-------------------------------------------------------------------------------------------------------------------------------------------------------------------------------------------------------------------------------------------------------------------------------------------------------------------------------------------------------------------------------------------------------------------------------------------------------------------------------------------------------------------------------------------------------------------------------------------------------------------------------------------------------------------------------------------------------------------------------------------------------------------------------------------------------------------------------------------------------------------------------------------------------------------------------------------------------------------------------------------------------------------------------------------------------------------------------------------------------------------------------------------------------------------|-------------------------------------------------------------------------------------------------------------------------------------------------------------------------------------------------------------------------------------------------------------------------------------------------------------------------------------------------------------------------------------------------------------------------------------------------------------------------------------------------------------------------------------------------------------------------------------------|
| 500mm<br>19 11/16ths" | -                                                                                                                                                                                                                                                      | 936mm<br>36 7/8ths"                                                                                                                                                                                                                                                                                                                                                                                                                           | 912mm<br>35 7/8ths"                                                                                                                                                                                                                                                                                                                                                                                                                                                                                                                                                                                                                                                                                                                                                                                                                                                                                                                                                                                                                                                                                                                                               | -                                                                                                                                                                                                                                                                                                                                                                                                                                                                                                                                                                                         |
| 500mm<br>19 11/16ths" | -                                                                                                                                                                                                                                                      | 936mm<br>36 7/8ths"                                                                                                                                                                                                                                                                                                                                                                                                                           | 912mm<br>35 7/8ths"                                                                                                                                                                                                                                                                                                                                                                                                                                                                                                                                                                                                                                                                                                                                                                                                                                                                                                                                                                                                                                                                                                                                               | -                                                                                                                                                                                                                                                                                                                                                                                                                                                                                                                                                                                         |
| 500mm<br>19 11/16ths" | -                                                                                                                                                                                                                                                      | 936mm<br>36 7/8ths"                                                                                                                                                                                                                                                                                                                                                                                                                           | 912mm<br>35 7/8ths"                                                                                                                                                                                                                                                                                                                                                                                                                                                                                                                                                                                                                                                                                                                                                                                                                                                                                                                                                                                                                                                                                                                                               | -                                                                                                                                                                                                                                                                                                                                                                                                                                                                                                                                                                                         |
| 500mm<br>19 11/16ths" | -                                                                                                                                                                                                                                                      | 936mm<br>36 7/8ths"                                                                                                                                                                                                                                                                                                                                                                                                                           | 912mm<br>35 7/8ths"                                                                                                                                                                                                                                                                                                                                                                                                                                                                                                                                                                                                                                                                                                                                                                                                                                                                                                                                                                                                                                                                                                                                               | -                                                                                                                                                                                                                                                                                                                                                                                                                                                                                                                                                                                         |
| 500mm<br>19 11/16ths" | -                                                                                                                                                                                                                                                      | 936mm<br>36 7/8ths"                                                                                                                                                                                                                                                                                                                                                                                                                           | 912mm<br>35 7/8ths"                                                                                                                                                                                                                                                                                                                                                                                                                                                                                                                                                                                                                                                                                                                                                                                                                                                                                                                                                                                                                                                                                                                                               | -                                                                                                                                                                                                                                                                                                                                                                                                                                                                                                                                                                                         |
| 500mm<br>19 11/16ths" | -                                                                                                                                                                                                                                                      | 936mm<br>36 7/8ths"                                                                                                                                                                                                                                                                                                                                                                                                                           | 912mm<br>35 7/8ths"                                                                                                                                                                                                                                                                                                                                                                                                                                                                                                                                                                                                                                                                                                                                                                                                                                                                                                                                                                                                                                                                                                                                               | -                                                                                                                                                                                                                                                                                                                                                                                                                                                                                                                                                                                         |
| 500mm<br>19 11/16ths" | -                                                                                                                                                                                                                                                      | 936mm<br>36 7/8ths"                                                                                                                                                                                                                                                                                                                                                                                                                           | 912mm<br>35 7/8ths"                                                                                                                                                                                                                                                                                                                                                                                                                                                                                                                                                                                                                                                                                                                                                                                                                                                                                                                                                                                                                                                                                                                                               | -                                                                                                                                                                                                                                                                                                                                                                                                                                                                                                                                                                                         |
| 500mm<br>19 11/16ths" | -                                                                                                                                                                                                                                                      | 936mm<br>36 7/8ths"                                                                                                                                                                                                                                                                                                                                                                                                                           | 912mm<br>35 7/8ths"                                                                                                                                                                                                                                                                                                                                                                                                                                                                                                                                                                                                                                                                                                                                                                                                                                                                                                                                                                                                                                                                                                                                               | -                                                                                                                                                                                                                                                                                                                                                                                                                                                                                                                                                                                         |
| 500mm<br>19 11/16ths" | -                                                                                                                                                                                                                                                      | 936mm<br>36 7/8ths"                                                                                                                                                                                                                                                                                                                                                                                                                           | 912mm<br>35 7/8ths"                                                                                                                                                                                                                                                                                                                                                                                                                                                                                                                                                                                                                                                                                                                                                                                                                                                                                                                                                                                                                                                                                                                                               | -                                                                                                                                                                                                                                                                                                                                                                                                                                                                                                                                                                                         |
| 500mm<br>19 11/16ths" | -                                                                                                                                                                                                                                                      | 936mm<br>36 7/8ths"                                                                                                                                                                                                                                                                                                                                                                                                                           | 912mm<br>35 7/8ths"                                                                                                                                                                                                                                                                                                                                                                                                                                                                                                                                                                                                                                                                                                                                                                                                                                                                                                                                                                                                                                                                                                                                               | -                                                                                                                                                                                                                                                                                                                                                                                                                                                                                                                                                                                         |
| 500mm<br>19 11/16ths" | -                                                                                                                                                                                                                                                      | 936mm<br>36 7/8ths"                                                                                                                                                                                                                                                                                                                                                                                                                           | 912mm<br>35 7/8ths"                                                                                                                                                                                                                                                                                                                                                                                                                                                                                                                                                                                                                                                                                                                                                                                                                                                                                                                                                                                                                                                                                                                                               | -                                                                                                                                                                                                                                                                                                                                                                                                                                                                                                                                                                                         |
| 500mm<br>19 11/16ths" | -                                                                                                                                                                                                                                                      | 936mm<br>36 7/8ths"                                                                                                                                                                                                                                                                                                                                                                                                                           | 912mm<br>35 7/8ths"                                                                                                                                                                                                                                                                                                                                                                                                                                                                                                                                                                                                                                                                                                                                                                                                                                                                                                                                                                                                                                                                                                                                               | -                                                                                                                                                                                                                                                                                                                                                                                                                                                                                                                                                                                         |
|                       | 500mm<br>19 11/16ths"<br>500mm<br>19 11/16ths"<br>500mm<br>19 11/16ths"<br>500mm<br>19 11/16ths"<br>500mm<br>19 11/16ths"<br>500mm<br>19 11/16ths"<br>500mm<br>19 11/16ths"<br>500mm<br>19 11/16ths"<br>500mm<br>19 11/16ths"<br>500mm<br>19 11/16ths" | 500mm -   19 11/16ths" -   500mm -   19 11/16ths" - | 500mm - 936mm   19 11/16ths" - 36 7/8ths"   500mm - 936mm   19 11/16ths" - 36 7/8ths" <td< td=""><td>500mm - 936mm 912mm   19 11/16ths" - 36 7/8ths" 35 7/8ths"   500mm - 936mm 912mm   19 11/16ths" - 36 7/8ths" 35 7/8ths"   500mm - 936mm 912mm   19 11/16ths" - 36 7/8ths" 35 7/8ths"   500mm - 936mm 912mm   19 11/16ths" - 36 7/8ths" 35 7/8ths"   500mm - 936mm 912mm   19 11/16ths" - 36 7/8ths" 35 7/8ths"   500mm - 936mm 912mm   19 11/16ths" - 36 7/8ths" 35 7/8ths"   500mm - 936mm 912mm   19 11/16ths" - 36 7/8ths" 35 7/8ths"</td></td<> | 500mm - 936mm 912mm   19 11/16ths" - 36 7/8ths" 35 7/8ths"   500mm - 936mm 912mm   19 11/16ths" - 36 7/8ths" 35 7/8ths"   500mm - 936mm 912mm   19 11/16ths" - 36 7/8ths" 35 7/8ths"   500mm - 936mm 912mm   19 11/16ths" - 36 7/8ths" 35 7/8ths"   500mm - 936mm 912mm   19 11/16ths" - 36 7/8ths" 35 7/8ths"   500mm - 936mm 912mm   19 11/16ths" - 36 7/8ths" 35 7/8ths"   500mm - 936mm 912mm   19 11/16ths" - 36 7/8ths" 35 7/8ths" |