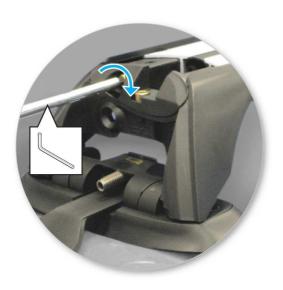

• Tighten adjusting screw to 5 Nm (3.7 ft lb) hand tight.

• Tighten locking screw on both legs evenly.

• Check crossbar is securely attached to the vehicle.

8

Use keys to fit and lock covers