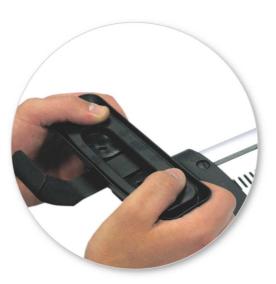

### NOTE: Clamp images in these instructions may not be representative of the clamps in this kit

• Use keys to remove covers.

Use hex screwdriver to reverse adjusting screw 10 turns.

- Press adjusting screw and pull crossbar legs out. Refer to the crossbar instructions for crossbar adjustment method.
- Ensure each end of the crossbar is adjusted equally.