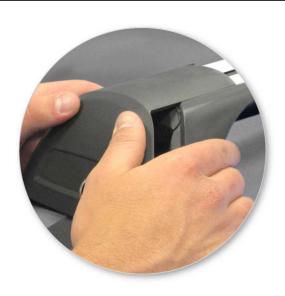

• Tighten adjusting screw to 5 Nm (3.7 ft lb) hand tight.

• Tighten locking screw on both legs evenly.

• Check crossbar is securely attached to the vehicle.

8

Use keys to fit and lock covers