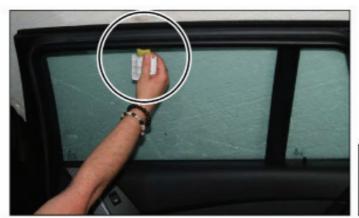

SIDE SHADE INSTALLATION

BMW 5 SERIES TOURING BMW-5SER-E-B

SIDE SHADE INSTALLATION

X2

BMW 5 SERIES TOURING BMW-5SER-E-B

SIDE SHADE INSTALLATION

BMW 5 SERIES TOURING BMW-5SER-E-B

SIDE SHADE INSTALLATION