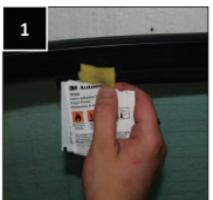

#### Installation Manual

**BMW 5 SERIES TOURING** BMW-5SER-E-B

COMPONENTS INCLUDED

CL-M13 x 4

CL-P03 x 2

CL-P02 x 4

CL-W01 x 1

BMW 5 SERIES TOURING BMW-5SER-E-B