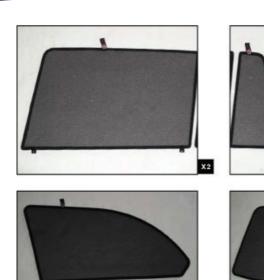

SIDE SHADE INSTALLATION

BMW 5 SERIES TOURING BMW-5SER-E-B

SIDE SHADE INSTALLATION

X2

BMW 5 SERIES TOURING BMW-5SER-E-B

SIDE SHADE INSTALLATION

BMW 5 SERIES TOURING BMW-5SER-E-B

SIDE SHADE INSTALLATION

X2

BMW 5 SERIES TOURING BMW-5SER-E-B

SIDE SHADE INSTALLATION

X2

BMW 5 SERIES TOURING BMW-5SER-E-B

PORTILOAD AREA SHADE INSTALLATION

BMW 5 SERIES TOURING BMW-5SER-E-B

PORTILOAD AREA SHADE INSTALLATION