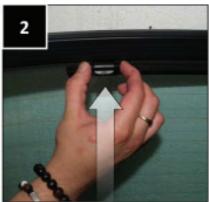

SIDE SHADE INSTALLATION

BMW 5 SERIES TOURING BMW-5SER-E-B

SIDE SHADE INSTALLATION

X2

BMW 5 SERIES TOURING BMW-5SER-E-B

SIDE SHADE INSTALLATION

BMW 5 SERIES TOURING BMW-5SER-E-B

SIDE SHADE INSTALLATION