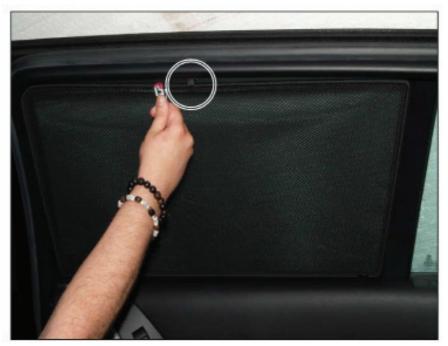

SIDE SHADE INSTALLATION

BMW 5 SERIES TOURING BMW-5SER-E-B

SIDE SHADE INSTALLATION

X2

BMW 5 SERIES TOURING BMW-5SER-E-B

SIDE SHADE INSTALLATION

BMW 5 SERIES TOURING BMW-5SER-E-B

SIDE SHADE INSTALLATION