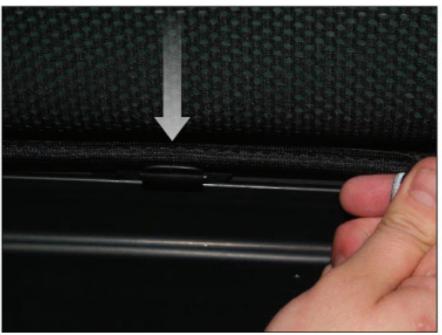

SIDE SHADE INSTALLATION

BMW 5 SERIES TOURING BMW-5SER-E-B

SIDE SHADE INSTALLATION

X2

BMW 5 SERIES TOURING BMW-5SER-E-B

SIDE SHADE INSTALLATION

BMW 5 SERIES TOURING BMW-5SER-E-B

SIDE SHADE INSTALLATION

X2

BMW 5 SERIES TOURING BMW-5SER-E-B

SIDE SHADE INSTALLATION

X2

BMW 5 SERIES TOURING BMW-5SER-E-B

PORTILOAD AREA SHADE INSTALLATION

BMW 5 SERIES TOURING BMW-5SER-E-B

PORTILOAD AREA SHADE INSTALLATION