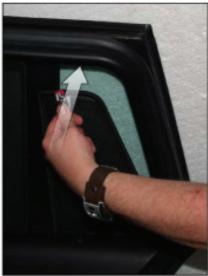

SIDE SHADE INSTALLATION

BMW 5 SERIES TOURING BMW-5SER-E-B

SIDE SHADE INSTALLATION

X2

BMW 5 SERIES TOURING BMW-5SER-E-B

SIDE SHADE INSTALLATION

BMW 5 SERIES TOURING BMW-5SER-E-B

SIDE SHADE INSTALLATION