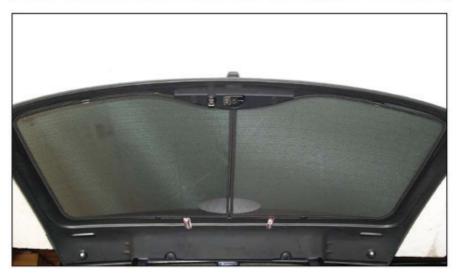

X2

BMW 5 SERIES TOURING BMW-5SER-E-B

SIDE SHADE INSTALLATION

X2

BMW 5 SERIES TOURING BMW-5SER-E-B

PORTILOAD AREA SHADE INSTALLATION

BMW 5 SERIES TOURING BMW-5SER-E-B

PORTILOAD AREA SHADE INSTALLATION