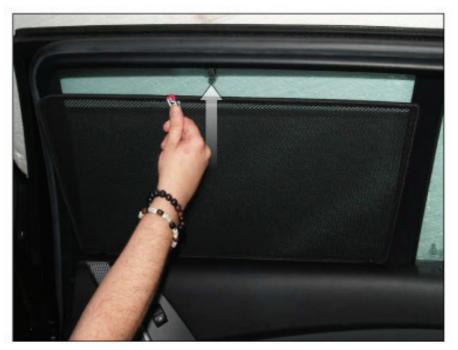

SIDE SHADE INSTALLATION

BMW 5 SERIES TOURING BMW-5SER-E-B

SIDE SHADE INSTALLATION

X2

BMW 5 SERIES TOURING BMW-5SER-E-B

SIDE SHADE INSTALLATION

BMW 5 SERIES TOURING BMW-5SER-E-B

SIDE SHADE INSTALLATION