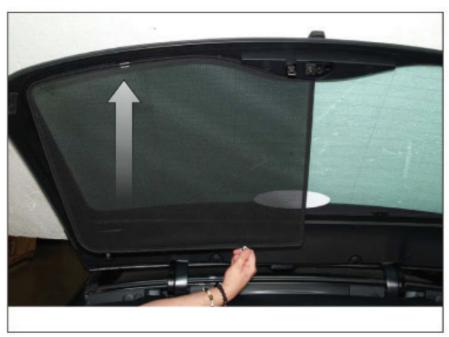

SIDE SHADE INSTALLATION

BMW 5 SERIES TOURING BMW-5SER-E-B

SIDE SHADE INSTALLATION

X2

BMW 5 SERIES TOURING BMW-5SER-E-B

SIDE SHADE INSTALLATION

BMW 5 SERIES TOURING BMW-5SER-E-B

SIDE SHADE INSTALLATION