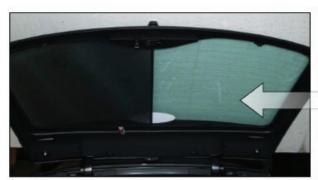

X2

BMW 5 SERIES TOURING BMW-5SER-E-B

SIDE SHADE INSTALLATION

X2

BMW 5 SERIES TOURING BMW-5SER-E-B

PORTILOAD AREA SHADE INSTALLATION

BMW 5 SERIES TOURING BMW-5SER-E-B

PORTILOAD AREA SHADE INSTALLATION