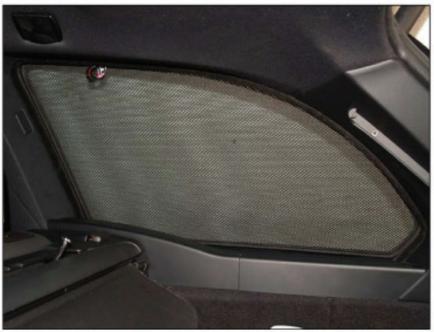

X2

BMW 5 SERIES TOURING BMW-5SER-E-B

SIDE SHADE INSTALLATION

X2

BMW 5 SERIES TOURING BMW-5SER-E-B

PORTILOAD AREA SHADE INSTALLATION

BMW 5 SERIES TOURING BMW-5SER-E-B

PORTILOAD AREA SHADE INSTALLATION