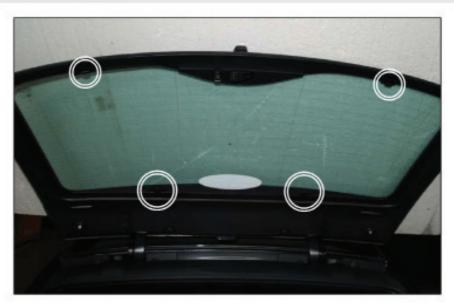

X2

BMW 5 SERIES TOURING BMW-5SER-E-B

SIDE SHADE INSTALLATION

X2

BMW 5 SERIES TOURING BMW-5SER-E-B

PORTILOAD AREA SHADE INSTALLATION

BMW 5 SERIES TOURING BMW-5SER-E-B

PORTILOAD AREA SHADE INSTALLATION