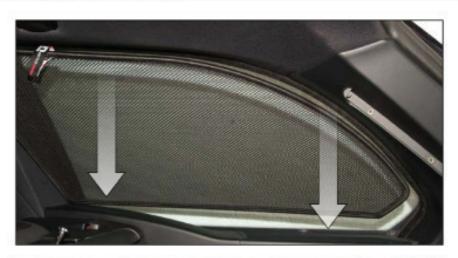

X2

BMW 5 SERIES TOURING BMW-5SER-E-B

SIDE SHADE INSTALLATION

X2

BMW 5 SERIES TOURING BMW-5SER-E-B

PORTILOAD AREA SHADE INSTALLATION

BMW 5 SERIES TOURING BMW-5SER-E-B

PORTILOAD AREA SHADE INSTALLATION