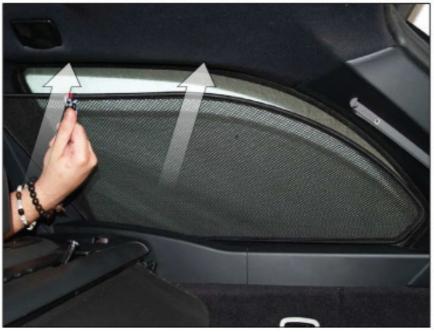

SIDE SHADE INSTALLATION

BMW 5 SERIES TOURING BMW-5SER-E-B

SIDE SHADE INSTALLATION

X2

BMW 5 SERIES TOURING BMW-5SER-E-B

SIDE SHADE INSTALLATION

BMW 5 SERIES TOURING BMW-5SER-E-B

SIDE SHADE INSTALLATION