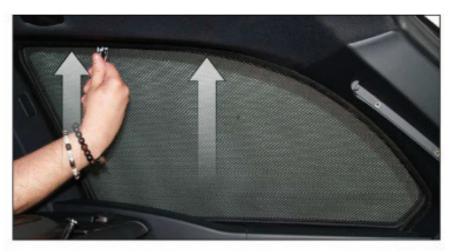

SIDE SHADE INSTALLATION

BMW 5 SERIES TOURING BMW-5SER-E-B

SIDE SHADE INSTALLATION

X2

BMW 5 SERIES TOURING BMW-5SER-E-B

SIDE SHADE INSTALLATION

BMW 5 SERIES TOURING BMW-5SER-E-B

SIDE SHADE INSTALLATION

X2

BMW 5 SERIES TOURING BMW-5SER-E-B

SIDE SHADE INSTALLATION

X2

BMW 5 SERIES TOURING BMW-5SER-E-B

PORTILOAD AREA SHADE INSTALLATION

BMW 5 SERIES TOURING BMW-5SER-E-B

PORTILOAD AREA SHADE INSTALLATION