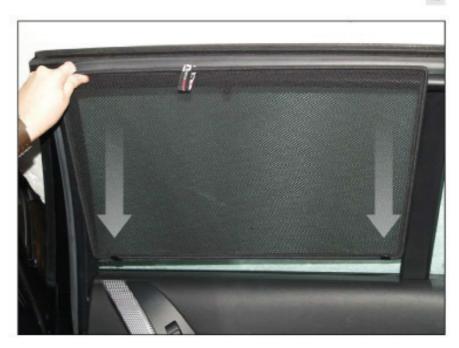

SIDE SHADE INSTALLATION

BMW 5 SERIES TOURING BMW-5SER-E-B

SIDE SHADE INSTALLATION

X2

BMW 5 SERIES TOURING BMW-5SER-E-B

SIDE SHADE INSTALLATION

BMW 5 SERIES TOURING BMW-5SER-E-B

SIDE SHADE INSTALLATION