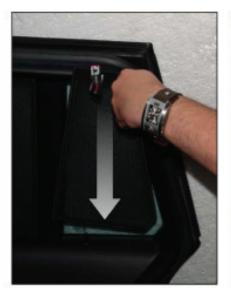

X2

BMW 5 SERIES TOURING BMW-5SER-E-B

SIDE SHADE INSTALLATION

X2

BMW 5 SERIES TOURING BMW-5SER-E-B

PORTILOAD AREA SHADE INSTALLATION

BMW 5 SERIES TOURING BMW-5SER-E-B

PORTILOAD AREA SHADE INSTALLATION