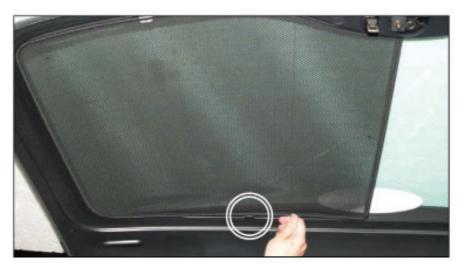

SIDE SHADE INSTALLATION

BMW 5 SERIES TOURING BMW-5SER-E-B

SIDE SHADE INSTALLATION

X2

BMW 5 SERIES TOURING BMW-5SER-E-B

SIDE SHADE INSTALLATION

BMW 5 SERIES TOURING BMW-5SER-E-B

SIDE SHADE INSTALLATION