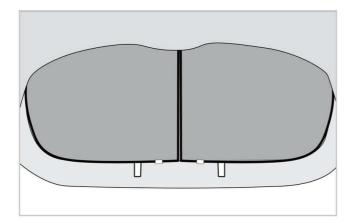

# Installation Manual

VAUXHALL INSIGNIA ESTATE VAU-INSI-E-A



COMPONENTS INCLUDED

### **FIXING CLIPS**



x 2



x 2

x 2



VAUXHALL INSIGNIA ESTATE VAU-INSI-E-A



#### SIDE SHADE INSTALLATION









VAUXHALL INSIGNIA ESTATE VAU-INSI-E-A



#### SIDE SHADE INSTALLATION

2





VAUXHALL INSIGNIA ESTATE VAU-INSI-E-A



#### SIDE SHADE INSTALLATION







VAUXHALL INSIGNIA ESTATE VAU-INSI-E-A



#### SIDE SHADE INSTALLATION







VAUXHALL INSIGNIA ESTATE VAU-INSI-E-A



#### SIDE SHADE INSTALLATION





VAUXHALL INSIGNIA ESTATE VAU-INSI-E-A



#### TAILGATE SHADE INSTALLATION





VAUXHALL INSIGNIA ESTATE VAU-INSI-E-A



#### TAILGATE SHADE INSTALLATION

2





### VAUXHALL INSIGNIA ESTATE VAU-INSI-E-A



#### TAILGATE SHADE INSTALLATION









VAUXHALL INSIGNIA ESTATE VAU-INSI-E-A



#### PORT SHADE INSTALLATION







### VAUXHALL INSIGNIA ESTATE VAU-INSI-E-A



#### PORT SHADE INSTALLATION

8