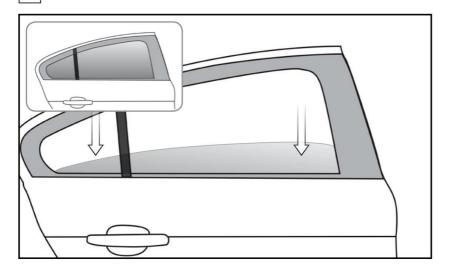

#### SIDE SHADE INSTALLATION

VAUXHALL INSIGNIA ESTATE VAU-INSI-E-A

#### SIDE SHADE INSTALLATION

2

VAUXHALL INSIGNIA ESTATE VAU-INSI-E-A