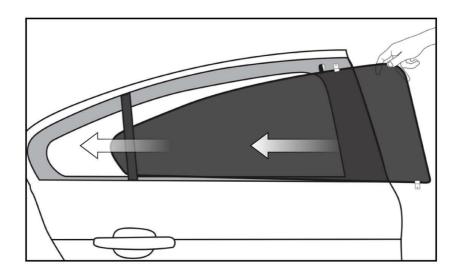

# Installation Manual

VAUXHALL INSIGNIA ESTATE VAU-INSI-E-A



COMPONENTS INCLUDED

### **FIXING CLIPS**



x 2



x 2

x 2



VAUXHALL INSIGNIA ESTATE VAU-INSI-E-A



#### SIDE SHADE INSTALLATION









VAUXHALL INSIGNIA ESTATE VAU-INSI-E-A



#### SIDE SHADE INSTALLATION

2





VAUXHALL INSIGNIA ESTATE VAU-INSI-E-A



#### SIDE SHADE INSTALLATION







VAUXHALL INSIGNIA ESTATE VAU-INSI-E-A



#### SIDE SHADE INSTALLATION







VAUXHALL INSIGNIA ESTATE VAU-INSI-E-A



#### SIDE SHADE INSTALLATION





VAUXHALL INSIGNIA ESTATE VAU-INSI-E-A



#### TAILGATE SHADE INSTALLATION





VAUXHALL INSIGNIA ESTATE VAU-INSI-E-A



#### TAILGATE SHADE INSTALLATION

2





### VAUXHALL INSIGNIA ESTATE VAU-INSI-E-A



#### TAILGATE SHADE INSTALLATION









VAUXHALL INSIGNIA ESTATE VAU-INSI-E-A



#### PORT SHADE INSTALLATION







### VAUXHALL INSIGNIA ESTATE VAU-INSI-E-A



#### PORT SHADE INSTALLATION

8