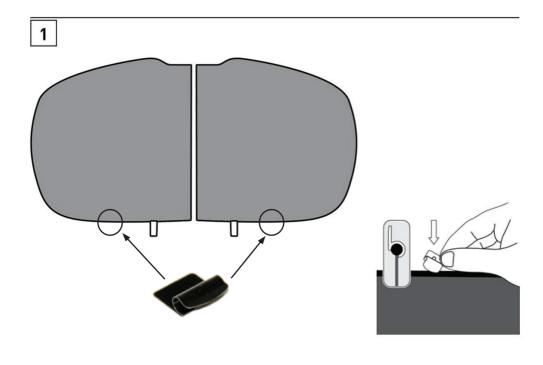

#### SIDE SHADE INSTALLATION

VAUXHALL INSIGNIA ESTATE VAU-INSI-E-A

#### SIDE SHADE INSTALLATION

2

VAUXHALL INSIGNIA ESTATE VAU-INSI-E-A