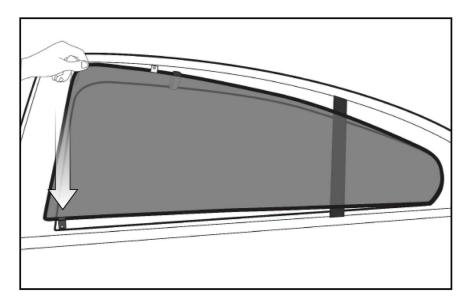

# Installation Manual

VAUXHALL INSIGNIA ESTATE VAU-INSI-E-A



COMPONENTS INCLUDED

### **FIXING CLIPS**



x 2



x 2

x 2



VAUXHALL INSIGNIA ESTATE VAU-INSI-E-A



#### SIDE SHADE INSTALLATION









VAUXHALL INSIGNIA ESTATE VAU-INSI-E-A



#### SIDE SHADE INSTALLATION

2





VAUXHALL INSIGNIA ESTATE VAU-INSI-E-A



#### SIDE SHADE INSTALLATION







VAUXHALL INSIGNIA ESTATE VAU-INSI-E-A



#### SIDE SHADE INSTALLATION







VAUXHALL INSIGNIA ESTATE VAU-INSI-E-A



#### SIDE SHADE INSTALLATION





VAUXHALL INSIGNIA ESTATE VAU-INSI-E-A



#### TAILGATE SHADE INSTALLATION





VAUXHALL INSIGNIA ESTATE VAU-INSI-E-A



#### TAILGATE SHADE INSTALLATION

2





### VAUXHALL INSIGNIA ESTATE VAU-INSI-E-A



#### TAILGATE SHADE INSTALLATION









VAUXHALL INSIGNIA ESTATE VAU-INSI-E-A



#### PORT SHADE INSTALLATION







### VAUXHALL INSIGNIA ESTATE VAU-INSI-E-A



#### PORT SHADE INSTALLATION

8