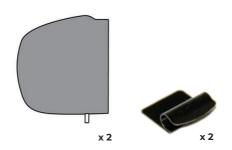

# Installation Manual

VAUXHALL INSIGNIA ESTATE VAU-INSI-E-A



COMPONENTS INCLUDED

### **FIXING CLIPS**



x 2



x 2

x 2



VAUXHALL INSIGNIA ESTATE VAU-INSI-E-A



#### SIDE SHADE INSTALLATION









VAUXHALL INSIGNIA ESTATE VAU-INSI-E-A



#### SIDE SHADE INSTALLATION

2





VAUXHALL INSIGNIA ESTATE VAU-INSI-E-A



#### SIDE SHADE INSTALLATION







VAUXHALL INSIGNIA ESTATE VAU-INSI-E-A



#### SIDE SHADE INSTALLATION







VAUXHALL INSIGNIA ESTATE VAU-INSI-E-A



#### SIDE SHADE INSTALLATION





VAUXHALL INSIGNIA ESTATE VAU-INSI-E-A



#### TAILGATE SHADE INSTALLATION





VAUXHALL INSIGNIA ESTATE VAU-INSI-E-A



#### TAILGATE SHADE INSTALLATION

2





### VAUXHALL INSIGNIA ESTATE VAU-INSI-E-A



#### TAILGATE SHADE INSTALLATION









VAUXHALL INSIGNIA ESTATE VAU-INSI-E-A



#### PORT SHADE INSTALLATION







### VAUXHALL INSIGNIA ESTATE VAU-INSI-E-A



#### PORT SHADE INSTALLATION

8