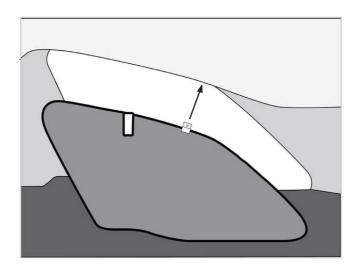

NIA ESTATE VAU-INSI-E-A



COMPONENTS INCLUDED

### **FIXING CLIPS**



x 2



x 2

x 2



VAUXHALL INSIGNIA ESTATE VAU-INSI-E-A



#### SIDE SHADE INSTALLATION









VAUXHALL INSIGNIA ESTATE VAU-INSI-E-A



#### SIDE SHADE INSTALLATION

2





VAUXHALL INSIGNIA ESTATE VAU-INSI-E-A



#### SIDE SHADE INSTALLATION







VAUXHALL INSIGNIA ESTATE VAU-INSI-E-A



#### SIDE SHADE INSTALLATION







VAUXHALL INSIGNIA ESTATE VAU-INSI-E-A



#### SIDE SHADE INSTALLATION





VAUXHALL INSIGNIA ESTATE VAU-INSI-E-A



#### TAILGATE SHADE INSTALLATION





VAUXHALL INSIGNIA ESTATE VAU-INSI-E-A



#### TAILGATE SHADE INSTALLATION

2





### VAUXHALL INSIGNIA ESTATE VAU-INSI-E-A



#### TAILGATE SHADE INSTALLATION









VAUXHALL INSIGNIA ESTATE VAU-INSI-E-A



#### PORT SHADE INSTALLATION







### VAUXHALL INSIGNIA ESTATE VAU-INSI-E-A



#### PORT SHADE INSTALLATION

8