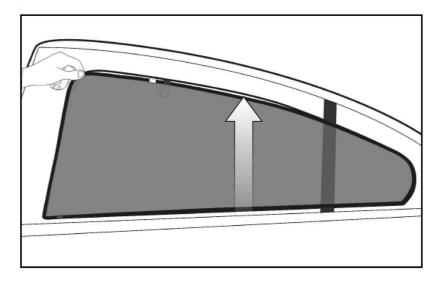

# Installation Manual

VAUXHALL INSIGNIA ESTATE VAU-INSI-E-A



COMPONENTS INCLUDED

### **FIXING CLIPS**



x 2



x 2

x 2



VAUXHALL INSIGNIA ESTATE VAU-INSI-E-A



#### SIDE SHADE INSTALLATION









VAUXHALL INSIGNIA ESTATE VAU-INSI-E-A



#### SIDE SHADE INSTALLATION

2





VAUXHALL INSIGNIA ESTATE VAU-INSI-E-A



#### SIDE SHADE INSTALLATION







VAUXHALL INSIGNIA ESTATE VAU-INSI-E-A



#### SIDE SHADE INSTALLATION







VAUXHALL INSIGNIA ESTATE VAU-INSI-E-A



#### SIDE SHADE INSTALLATION





VAUXHALL INSIGNIA ESTATE VAU-INSI-E-A



#### TAILGATE SHADE INSTALLATION





VAUXHALL INSIGNIA ESTATE VAU-INSI-E-A



#### TAILGATE SHADE INSTALLATION

2





### VAUXHALL INSIGNIA ESTATE VAU-INSI-E-A



#### TAILGATE SHADE INSTALLATION









VAUXHALL INSIGNIA ESTATE VAU-INSI-E-A



#### PORT SHADE INSTALLATION







### VAUXHALL INSIGNIA ESTATE VAU-INSI-E-A



#### PORT SHADE INSTALLATION

8