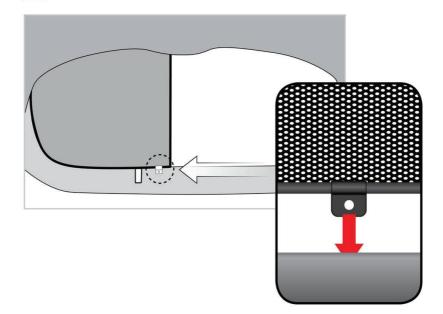

# Installation Manual

VAUXHALL INSIGNIA ESTATE VAU-INSI-E-A



COMPONENTS INCLUDED

### **FIXING CLIPS**



x 2



x 2

x 2



VAUXHALL INSIGNIA ESTATE VAU-INSI-E-A



#### SIDE SHADE INSTALLATION









VAUXHALL INSIGNIA ESTATE VAU-INSI-E-A



#### SIDE SHADE INSTALLATION

2





VAUXHALL INSIGNIA ESTATE VAU-INSI-E-A



#### SIDE SHADE INSTALLATION







VAUXHALL INSIGNIA ESTATE VAU-INSI-E-A



#### SIDE SHADE INSTALLATION







VAUXHALL INSIGNIA ESTATE VAU-INSI-E-A



#### SIDE SHADE INSTALLATION





VAUXHALL INSIGNIA ESTATE VAU-INSI-E-A



#### TAILGATE SHADE INSTALLATION





VAUXHALL INSIGNIA ESTATE VAU-INSI-E-A



#### TAILGATE SHADE INSTALLATION

2





### VAUXHALL INSIGNIA ESTATE VAU-INSI-E-A



#### TAILGATE SHADE INSTALLATION









VAUXHALL INSIGNIA ESTATE VAU-INSI-E-A



#### PORT SHADE INSTALLATION







### VAUXHALL INSIGNIA ESTATE VAU-INSI-E-A



#### PORT SHADE INSTALLATION

8