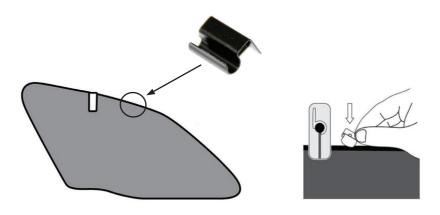

### **FIXING CLIPS**

x 2

x 2

x 2

VAUXHALL INSIGNIA ESTATE VAU-INSI-E-A

#### SIDE SHADE INSTALLATION

VAUXHALL INSIGNIA ESTATE VAU-INSI-E-A