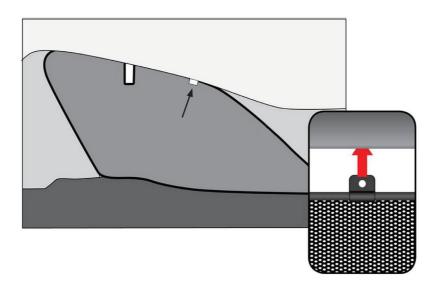

2

x 2



VAUXHALL INSIGNIA ESTATE VAU-INSI-E-A



#### SIDE SHADE INSTALLATION









VAUXHALL INSIGNIA ESTATE VAU-INSI-E-A



#### SIDE SHADE INSTALLATION

2





VAUXHALL INSIGNIA ESTATE VAU-INSI-E-A



#### SIDE SHADE INSTALLATION







VAUXHALL INSIGNIA ESTATE VAU-INSI-E-A



#### SIDE SHADE INSTALLATION







VAUXHALL INSIGNIA ESTATE VAU-INSI-E-A



#### SIDE SHADE INSTALLATION





VAUXHALL INSIGNIA ESTATE VAU-INSI-E-A



#### TAILGATE SHADE INSTALLATION





VAUXHALL INSIGNIA ESTATE VAU-INSI-E-A



#### TAILGATE SHADE INSTALLATION

2





### VAUXHALL INSIGNIA ESTATE VAU-INSI-E-A



#### TAILGATE SHADE INSTALLATION









VAUXHALL INSIGNIA ESTATE VAU-INSI-E-A



#### PORT SHADE INSTALLATION







### VAUXHALL INSIGNIA ESTATE VAU-INSI-E-A



#### PORT SHADE INSTALLATION

8