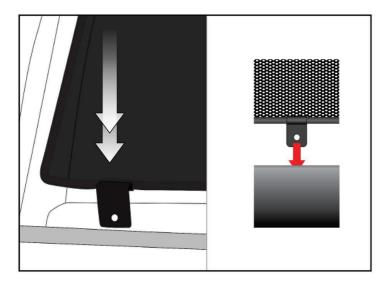

# Installation Manual

VAUXHALL INSIGNIA ESTATE VAU-INSI-E-A



COMPONENTS INCLUDED

### **FIXING CLIPS**



x 2



x 2

x 2



VAUXHALL INSIGNIA ESTATE VAU-INSI-E-A



#### SIDE SHADE INSTALLATION









VAUXHALL INSIGNIA ESTATE VAU-INSI-E-A



#### SIDE SHADE INSTALLATION

2





VAUXHALL INSIGNIA ESTATE VAU-INSI-E-A



#### SIDE SHADE INSTALLATION







VAUXHALL INSIGNIA ESTATE VAU-INSI-E-A



#### SIDE SHADE INSTALLATION







VAUXHALL INSIGNIA ESTATE VAU-INSI-E-A



#### SIDE SHADE INSTALLATION





VAUXHALL INSIGNIA ESTATE VAU-INSI-E-A



#### TAILGATE SHADE INSTALLATION





VAUXHALL INSIGNIA ESTATE VAU-INSI-E-A



#### TAILGATE SHADE INSTALLATION

2





### VAUXHALL INSIGNIA ESTATE VAU-INSI-E-A



#### TAILGATE SHADE INSTALLATION









VAUXHALL INSIGNIA ESTATE VAU-INSI-E-A



#### PORT SHADE INSTALLATION







### VAUXHALL INSIGNIA ESTATE VAU-INSI-E-A



#### PORT SHADE INSTALLATION

8