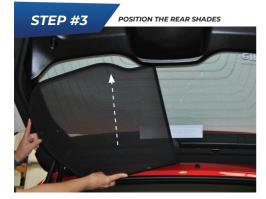

# Rear Shade Installation

RENAULT TWINGO 5DR **REN-TWIN-5-B** 

CLEAN THE AREA WHERE CLIPS ARE TO BE MOUNTED (AS IN STEP 2) WITH THE SURFACE CLEANER SACHET PROVIDED

PAGE 3 OF 3

**STEP #2** 

PRESS THE CLIPS FIRMLY