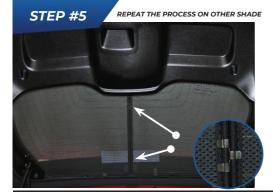

# Rear Shade Installation

RENAULT TWINGO 5DR **REN-TWIN-5-B** 

CLEAN THE AREA WHERE CLIPS ARE TO BE MOUNTED (AS IN STEP 2) WITH THE SURFACE CLEANER SACHET PROVIDED

PAGE 3 OF 3

**STEP #2** 

PRESS THE CLIPS FIRMLY

INTO PLACE AND ALLOW

TO DRY FOR 20 MINUTES