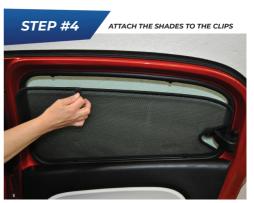

# Rear Shade Installation

RENAULT TWINGO 5DR **REN-TWIN-5-B** 

CLEAN THE AREA WHERE CLIPS ARE TO BE MOUNTED (AS IN STEP 2) WITH THE SURFACE CLEANER SACHET PROVIDED

PAGE 3 OF 3

**STEP #2** 

PRESS THE CLIPS FIRMLY

INTO PLACE AND ALLOW

TO DRY FOR 20 MINUTES