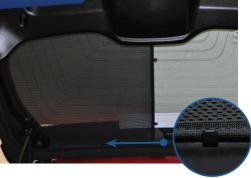

# Rear Shade Installation

RENAULT TWINGO 5DR **REN-TWIN-5-B** 

CLEAN THE AREA WHERE CLIPS ARE TO BE MOUNTED (AS IN STEP 2) WITH THE SURFACE CLEANER SACHET PROVIDED

PAGE 3 OF 3

**STEP #2** 

PRESS THE CLIPS FIRMLY

INTO PLACE AND ALLOW

TO DRY FOR 20 MINUTES