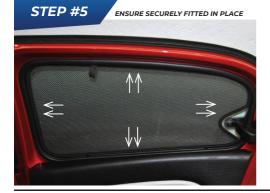

# Rear Shade Installation

RENAULT TWINGO 5DR **REN-TWIN-5-B** 

CLEAN THE AREA WHERE CLIPS ARE TO BE MOUNTED (AS IN STEP 2) WITH THE SURFACE CLEANER SACHET PROVIDED

PAGE 3 OF 3

**STEP #2** 

PRESS THE CLIPS FIRMLY

INTO PLACE AND ALLOW

TO DRY FOR 20 MINUTES