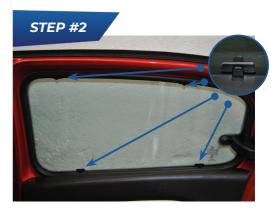

# Rear Shade Installation

RENAULT TWINGO 5DR **REN-TWIN-5-B** 

CLEAN THE AREA WHERE CLIPS ARE TO BE MOUNTED (AS IN STEP 2) WITH THE SURFACE CLEANER SACHET PROVIDED

PAGE 3 OF 3

**STEP #2** 

PRESS THE CLIPS FIRMLY

INTO PLACE AND ALLOW

TO DRY FOR 20 MINUTES