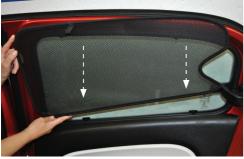

### COMPONENTS NEEDED:

POSITION THE SIDE SHADES

CLEAN THE AREA WHERE CLIPS

ARE TO BE MOUNTED (AS IN STEP 2) WITH THE SURFACE CLEANER SACHET PROVIDED