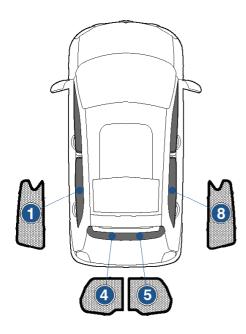

### COMPONENTS NEEDED:

POSITION THE SIDE SHADES

CLEAN THE AREA WHERE CLIPS

ARE TO BE MOUNTED (AS IN STEP 2) WITH THE SURFACE CLEANER SACHET PROVIDED