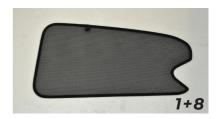

### COMPONENTS NEEDED:

POSITION THE SIDE SHADES

CLEAN THE AREA WHERE CLIPS

ARE TO BE MOUNTED (AS IN STEP 2) WITH THE SURFACE CLEANER SACHET PROVIDED