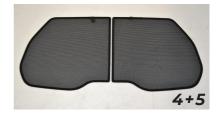

# Rear Shade Installation

RENAULT TWINGO 5DR **REN-TWIN-5-B** 

CLEAN THE AREA WHERE CLIPS ARE TO BE MOUNTED (AS IN STEP 2) WITH THE SURFACE CLEANER SACHET PROVIDED

PAGE 3 OF 3

**STEP #2** 

PRESS THE CLIPS FIRMLY