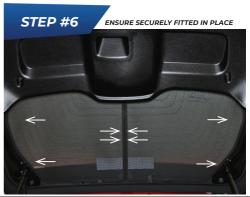

# Rear Shade Installation

RENAULT TWINGO 5DR **REN-TWIN-5-B** 

CLEAN THE AREA WHERE CLIPS ARE TO BE MOUNTED (AS IN STEP 2) WITH THE SURFACE CLEANER SACHET PROVIDED

PAGE 3 OF 3

**STEP #2** 

PRESS THE CLIPS FIRMLY

INTO PLACE AND ALLOW

TO DRY FOR 20 MINUTES